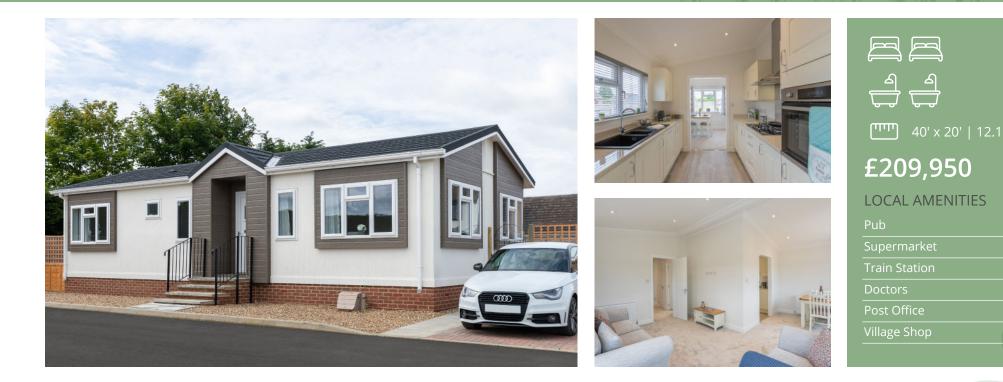

## FOR SALE

66 Wixfield Park, Great Bricett, Ipswich IP7 7DW Beautiful park home situated in a sought after location

Beautifully crafted and thoughtfully designed the Warkton is a real homemaker's home. Traditional in style everything is accounted for in this perfectly apportioned and super functional bungalow. A spacious lounge/diner means you can comfortably entertain friends and family whilst you prepare dinner in the fully appointed neighbouring kitchen. While two generous bedrooms – the master with luxurious ensuite – provide the perfect place to rest and relax. Set in the rolling countryside of Suffolk, Wixfield Park is a rural haven where peace and tranquillity are the order of the day. The charming and historic village of Great Bricett is within walking distance and has a close-knit community that includes the residents of Wixfield Park. It is in easy reach of the market towns of Needham Market and Hadleigh where everyday amenities are on hand, and Ipswich and the Suffolk Heritage Coastline are also close enough to enjoy day after day.

## WARKTON | 66 Wixfield Park 40' x 20' | 12.19 x 6.09m | 2 Bedrooms | 2 bathrooms

As life goes on, we realise what really matters. The places we love, the friends we make. So, when it comes to settling down, it's important that you get exactly what you deserve.