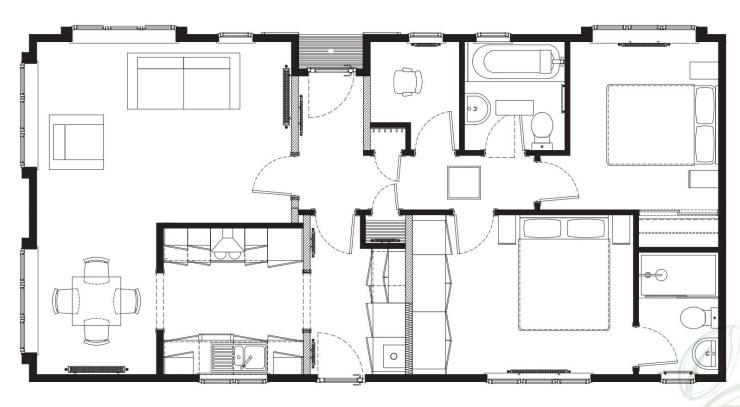

## FOR SALE

66 Wixfield Park, Great Bricett, Ipswich IP7 7DW Beautiful park home situated in a sought after location

Beautifully crafted and thoughtfully designed the Warkton is a real homemaker's home. Traditional in style everything is accounted for in this perfectly apportioned and super functional bungalow. A spacious lounge/diner means you can comfortably entertain friends and family whilst you prepare dinner in the fully appointed neighbouring kitchen. While two generous bedrooms – the master with luxurious ensuite – provide the perfect place to rest and relax. Set in the rolling countryside of Suffolk, Wixfield Park is a rural haven where peace and tranquillity are the order of the day. The charming and historic village of Great Bricett is within walking distance and has a close-knit community that includes the residents of Wixfield Park. It is in easy reach of the market towns of Needham Market and Hadleigh where everyday amenities are on hand, and Ipswich and the Suffolk Heritage Coastline are also close enough to enjoy day after day.

## WARKTON | 66 Wixfield Park 40' x 20' | 12.19 x 6.09m | 2 Bedrooms | 2 bathrooms

As life goes on, we realise what really matters. The places we love, the friends we make. So, when it comes to settling down, it's important that you get exactly what you deserve.