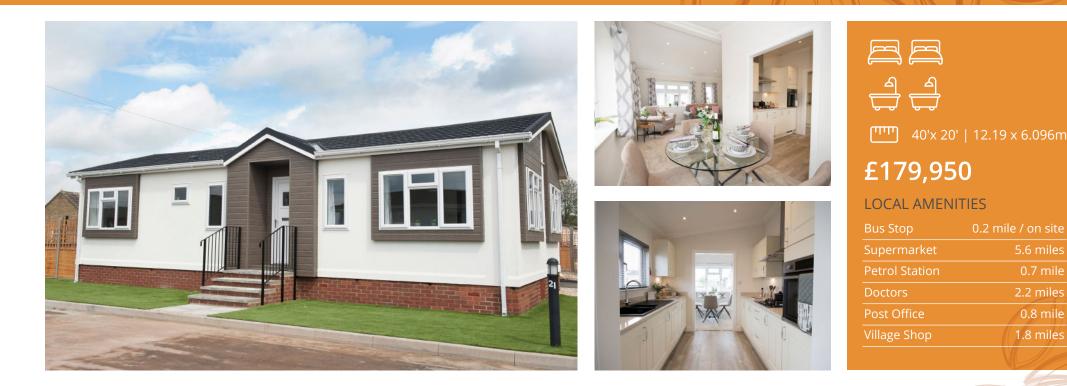

## KIRKSTEAD BRIDGE FOR SALE

21 Kirkstead Bridge Park, Churchill Drive, Martin Dales, Woodhall Spa, Lincolnshire, LN10 6XX Beautiful park home situated in a sought after location

Beautifully crafted and thoughtfully designed the Warkton is a real homemaker's home. Traditional in style everything is accounted for in this perfectly apportioned and super functional bungalow. A spacious lounge/diner means you can comfortably entertain friends and family whilst you prepare dinner in the fully appointed neighbouring kitchen. While two generous bedrooms - the master with luxurious ensuite provide the perfect place to rest and relax.

## WARKTON | 21 Kirkstead Bridge Park 40' x 20' | 12.19 x 6.096m | 2 Bedrooms | 2 bathrooms

As life goes on, we realise what really matters. The places we love, the friends we make. So, when it comes to settling down, it's important that you get exactly what you deserve.