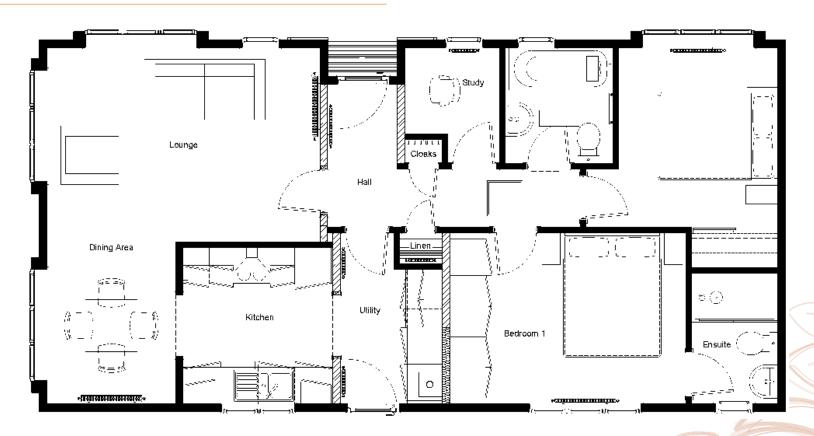

## KIRKSTEAD BRIDGE FOR SALE

21 Kirkstead Bridge Park, Churchill Drive, Martin Dales, Woodhall Spa, Lincolnshire, LN10 6XX Beautiful park home situated in a sought after location

Beautifully crafted and thoughtfully designed the Warkton is a real homemaker's home. Traditional in style everything is accounted for in this perfectly apportioned and super functional bungalow. A spacious lounge/diner means you can comfortably entertain friends and family whilst you prepare dinner in the fully appointed neighbouring kitchen. While two generous bedrooms - the master with luxurious ensuite provide the perfect place to rest and relax.

## WARKTON | 21 Kirkstead Bridge Park 40' x 20' | 12.19 x 6.096m | 2 Bedrooms | 2 bathrooms

As life goes on, we realise what really matters. The places we love, the friends we make. So, when it comes to settling down, it's important that you get exactly what you deserve.