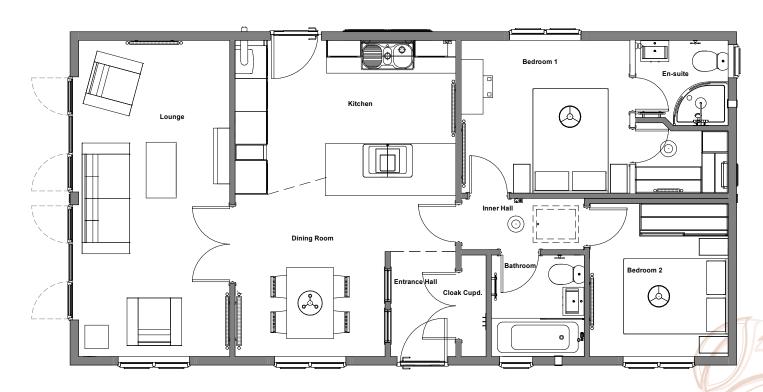

## SOFIA | 40 Badgerwood Park 40' x 20' | 12.19 x 6.09m | 2 Bedrooms | 2 bathrooms

As life goes on, we realise what really matters. The places we love, the friends we make. So, when it comes to settling down, it's important that you get exactly what you deserve.