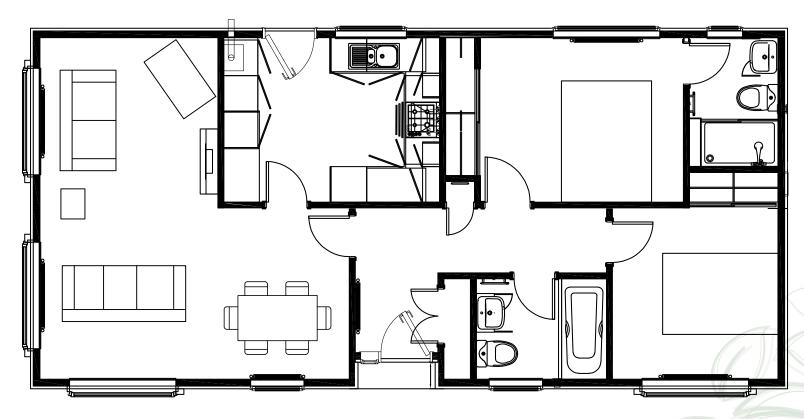

This home is truly made for entertaining and everyday living, with plenty of space and valuable fixtures and fittings throughout. A generous open plan kitchen/diner provides a space for family to mingle, whilst a modern kitchen is the ideal place to create new culinary delights. Two double bedrooms, each with fitted wardrobes and the master with ensuite, are accompanied by a family bathroom to provide a home that is as practical as it is comfortable.

## CURLEW | 71 Wixfield Park 42' x 20' | 12.80 x 6.09m | 2 Bedrooms | 2 bathrooms

As life goes on, we realise what really matters. The places we love, the friends we make. So, when it comes to settling down, it's important that you get exactly what you deserve.