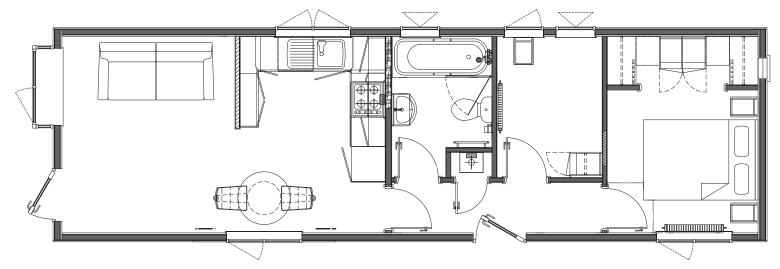

## HAYDEN | 61 Loddon Court

40' x 12' | 12.192 x 3.657 m | 2 Bedrooms | 1 bathroom

As life goes on, we realise what really matters. The places we love, the friends we make. So, when it comes to settling down, it's important that you get exactly what you deserve.