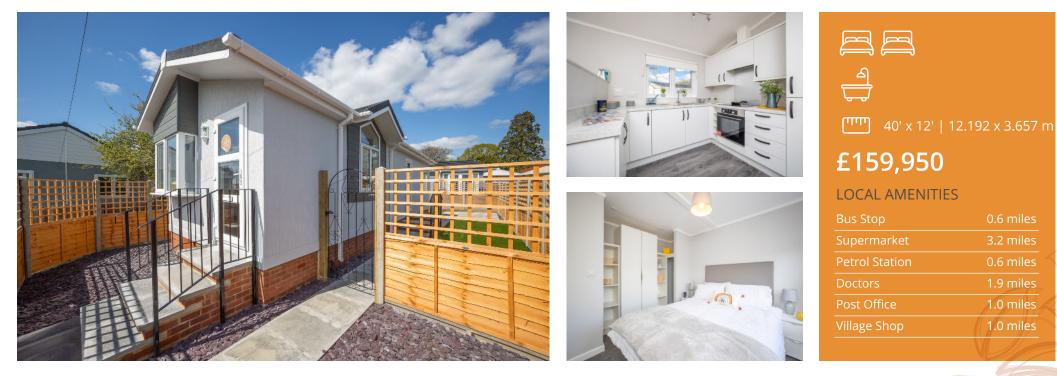

## FOR SALE

61 Loddon Court Farm Park, Beech Hill Road, Spencers Wood, Reading, Berkshire RG7 1HU Beautiful park home situated in a sought after location

Overall, the Hayden is a home that effortlessly blends style, functionality, and comfort. Its light-filled living space, carefully apportioned rooms, and ample storage options make it a perfect choice for those seeking a contemporary and practical living experience. Prepare to fall in love with this delightful abode that promises to meet all your needs and exceed your expectations. Surrounded by open countryside in Royal Berkshire, Loddon Court is a fantastic development with a sociable community ready to welcome you to your new home. Just one mile from the lovely village of Spencers Wood where a good range of day-to-day amenities can be found, it is also only five miles away from the larger town of Reading. Transport links are excellent with easy access to London and the West Country via the M4.

## HAYDEN | 61 Loddon Court 40' x 12' | 12.192 x 3.657 m | 2 Bedrooms | 1 bathroom

As life goes on, we realise what really matters. The places we love, the friends we make. So, when it comes to settling down, it's important that you get exactly what you deserve.