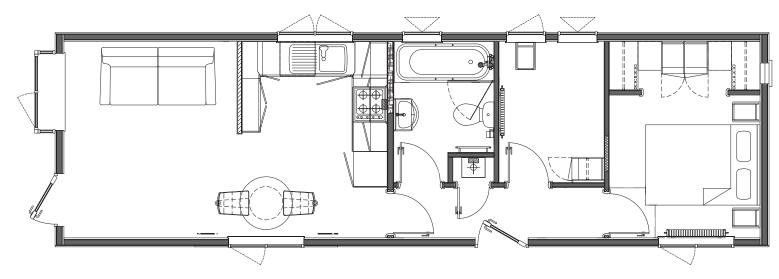

## HAYDEN | 61 Loddon Court 40' x 12' | 12.192 x 3.657 m | 2 Bedrooms | 1 bathroom

As life goes on, we realise what really matters. The places we love, the friends we make. So, when it comes to settling down, it's important that you get exactly what you deserve.