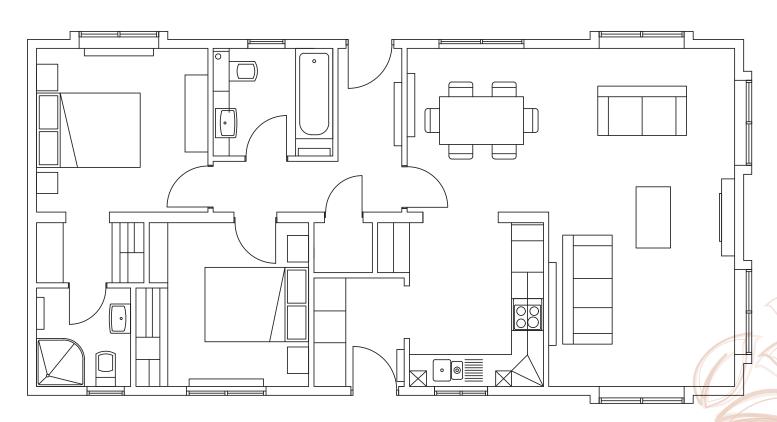

Thoughtfully designed and elegantly finished throughout, the Waverton is a traditional home that would make for a perfect retirement.

Flooded with natural light and an open plan living area, this bright and spacious home is a great base for hosting friends and family. With two generously sized double bedrooms, the master room accompanied by an ensuite, this home is perfect for those looking to downsize without compromise.

## THE WAVERTON | 48 Badgerwood Park

44' x 22' | 13.411 x 6.705m | 2 Bedrooms | 2 bathrooms

As life goes on, we realise what really matters. The places we love, the friends we make. So, when it comes to settling down, it's important that you get exactly what you deserve.