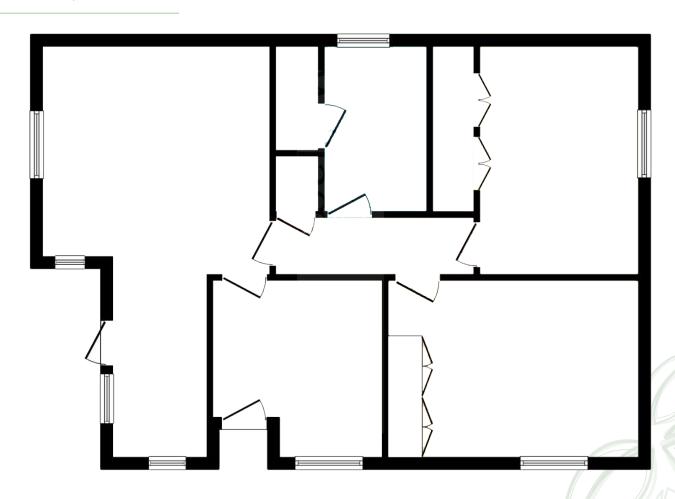

## HAYDEN | 4 Osborne Park

32' x 20' | 9.753 x 6.096m | 2 Bedrooms | 1 bathrooms

OSBORNE —PARK—

As life goes on, we realise what really matters. The places we love, the friends we make. So, when it comes to settling down, it's important that you get exactly what you deserve.

These details have been produced for information only and do not constitute any part of an offer or contract. Intending purchasers must satisfy themselves by inspection or otherwise as to the correctness of any statements contained herein. Photos/ Floor plan may not be of Show home but of a similar model and distances to amenities are approximate. May 2023