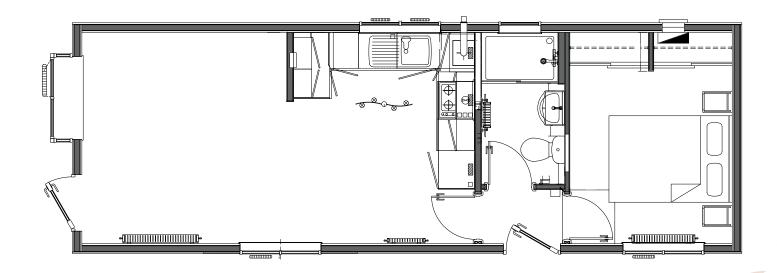

## HAYDEN | 27 Kirkstead

36' x 12' | 432 ft<sup>2</sup> | 1 Bedroom | 1 Bathroom

As life goes on, we realise what really matters. The places we love, the friends we make. So, when it comes to settling down, it's important that you get exactly what you deserve.