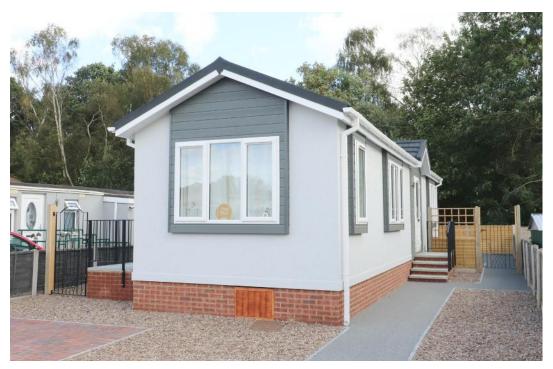

## FOR SALE

25 First Avenue, Burringham Road, Scunthorpe DN17 2AL Beautiful park home situated in a sought after location

£129,950

**INCLUDES** 

5' x 7' Metal Shed

Fencing

Allocated Parking

Landscaped Garden

## THE SONATA | 25 First Avenue

46' x 12' | 552 ft<sup>2</sup> | 2 Bedroom | 1 Bathroom

As life goes on, we realise what really matters. The places we love, the friends we make. So, when it comes to settling down, it's important that you get exactly what you deserve.