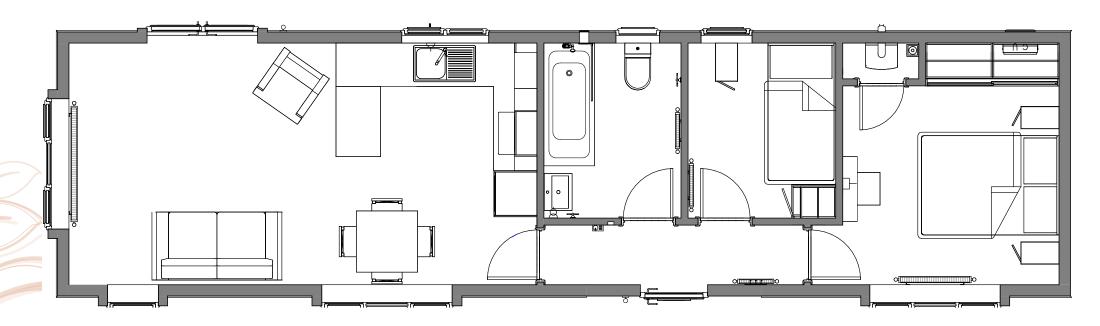

## THE SONATA | 25 First Avenue

46' x 12' | 552 ft<sup>2</sup> | 2 Bedroom | 1 Bathroom

As life goes on, we realise what really matters. The places we love, the friends we make. So, when it comes to settling down, it's important that you get exactly what you deserve.

Fully Furnished

The description of the Sonata will be music to your ears if you're looking for a warm and cosy, traditional style home. The open plan layout gives you a wonderful living space, whilst the kitchen has everything you need for entertaining. The main bedroom has plenty of storage and the home also benefits from a second bedroom and generously sized family bathroom.