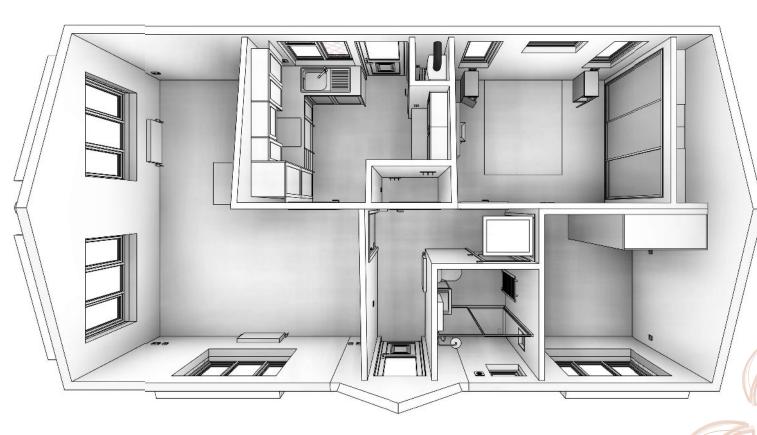

## SONATA 23 Priors Close 36' x 20' | 10.972 x 6.096 | 2 Bedrooms | 1 bathroom

As life goes on, we realise what really matters. The places we love, the friends we make. So, when it comes to settling down, it's important that you get exactly what you deserve.