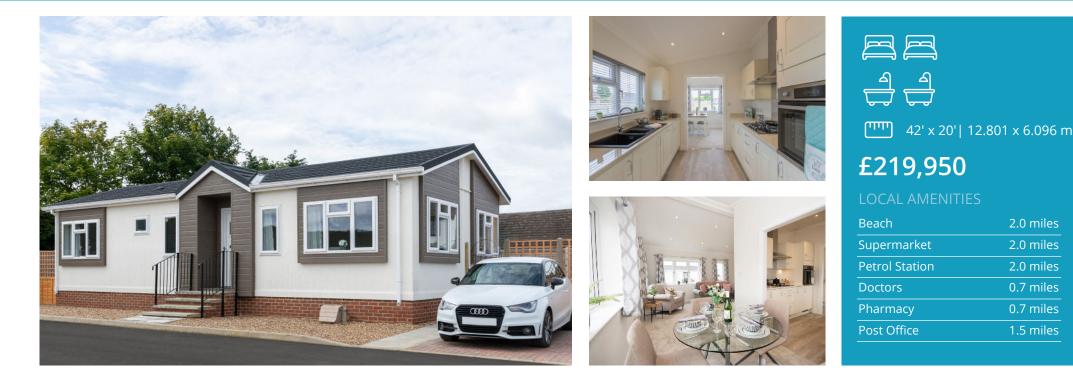

## COMING SOON

2 Sandpiper Gardens, Clacton, Essex CO16 7FA Beautiful park home situated in a sought after location

Beautifully crafted and thoughtfully designed the Warkton is a real homemaker's home. A spacious lounge/diner means you can comfortably entertain friends and family whilst you prepare dinner in the fully appointed neighbouring kitchen. While two generous bedrooms – the master with luxurious ensuite – provide the perfect place to rest and relax. Those hankering after a coastal home will be drawn to the brand-new site of Sandpiper Gardens where peace and tranquillity will reign. It's perfect for those wishing to get away from it all, yet will have all the exciting attractions and amenities of the seaside town of Clacton within easy reach. The wider countryside and coastal delights of Essex and Suffolk are readily accessible and provide wonderful days out.

## WARKTON | 2 Sandpiper Gardens 42' x 20' | 12.801 x 6.096 | 2 Bedrooms | 2 bathrooms

As life goes on, we realise what really matters. The places we love, the friends we make. So, when it comes to settling down, it's important that you get exactly what you deserve.