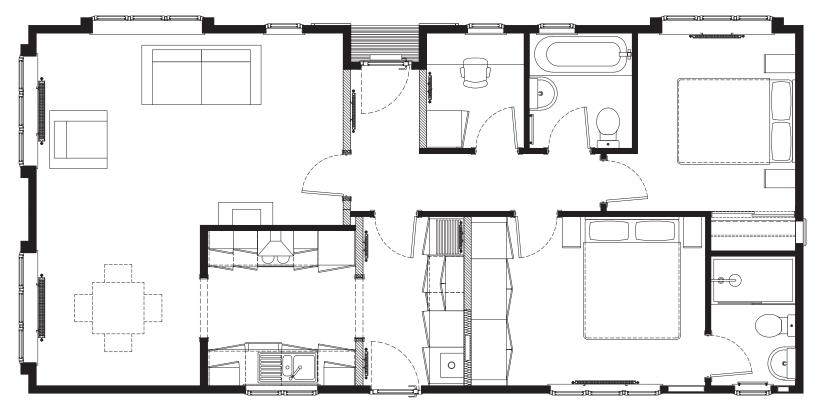

## WARKTON | 2 Sandpiper Gardens 42' x 20' | 12.801 x 6.096 | 2 Bedrooms | 2 bathrooms

As life goes on, we realise what really matters. The places we love, the friends we make. So, when it comes to settling down, it's important that you get exactly what you deserve.