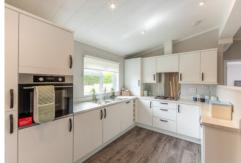

## **INCLUDES**

5' x 7' Metal Shed

Fencing

Landscaped Garden

As you step inside the Hayden prepare to fall in love with the lightfilled living space. Vaulted ceilings and floor-to-ceiling windows beam light throughout this contemporary home, while carefully apportioned rooms mean you are assured space for every occasion. The home sees an open-plan kitchen/diner which opens into a generously sized lounge. While two generous bedrooms - the master with fully fitted wardrobe - provide the perfect place to rest and relax.