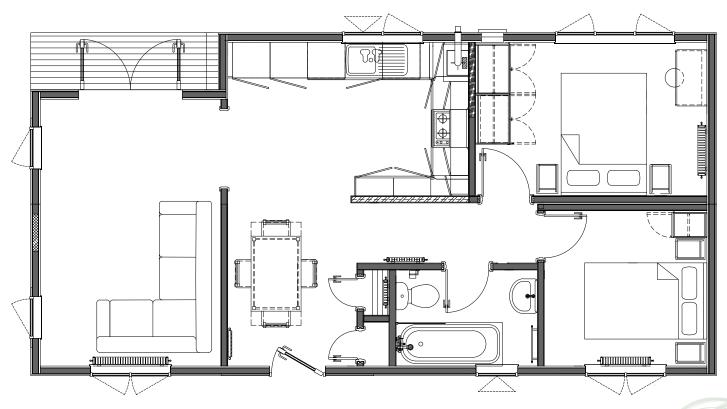

## HAYDEN | 2 Flaunden Park

36' x 18' | 10.973 x 5.486m | 2 Bedrooms | 1 bathrooms

FLAUNDEN, HEMEL HEMPSTEAD

As life goes on, we realise what really matters. The places we love, the friends we make. So, when it comes to settling down, it's important that you get exactly what you deserve.

## **INCLUDES**

5' x 7' Metal Shed

Fencing

Landscaped Garden

As you step inside the Hayden prepare to fall in love with the lightfilled living space. Vaulted ceilings and floor-to-ceiling windows beam light throughout this contemporary home, while carefully apportioned rooms mean you are assured space for every occasion. The home sees an open-plan kitchen/diner which opens into a generously sized lounge. While two generous bedrooms - the master with fully fitted wardrobe - provide the perfect place to rest and relax.