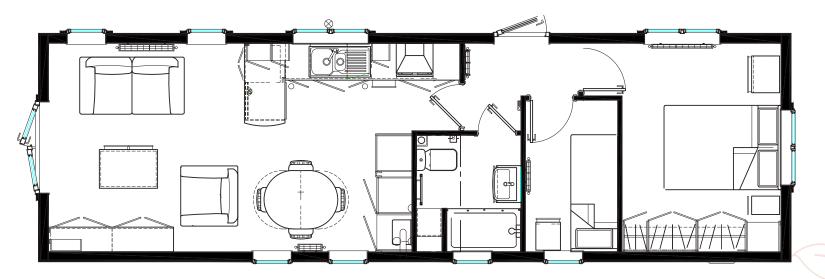

## **NEWMARKET** | 17 Morello Drive

40' x 12' | 480 ft<sup>2</sup> | 2 Bedrooms | 1 Bathroom

As life goes on, we realise what really matters. The places we love, the friends we make. So, when it comes to settling down, it's important that you get exactly what you deserve.

## FOR SALE

17 Morello Drive, Trenches Lane, Langley, Buckinghamshire SL3 6QD Beautiful park home situated in a sought after location

The Newmarket is a stylish and affordable single-unit home that combines modern living with Omar's signature quality. Its sleek exterior boasts tall front windows and French doors leading into the lounge, flooding the space with natural light. Inside, the semi-open-plan layout offers a spacious and contemporary feel, featuring a comfortable lounge and dining area, a well-appointed kitchen, one double bedroom, one single bedroom, and a modern bathroom. Just as the name conjures up images of the open countryside, The Orchards Park is found in the stunning and peaceful locale of Langley in Buckinghamshire. The town is within walking distance and there's a wealth of sporting and leisure opportunities at every turn including horse racing at Ascot, golf at a number of first-rate clubs, Windsor Castle and St George's Chapel, National Trust houses and gardens and Langley Country Park, to name a few.