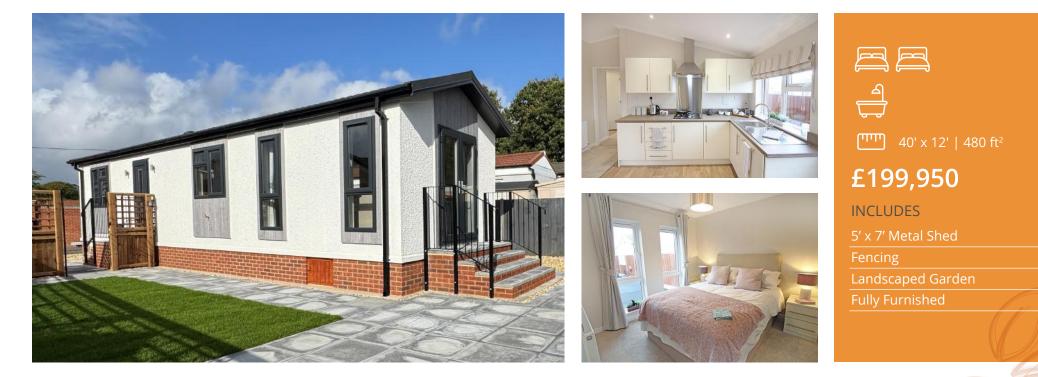

## **NEWMARKET** | 17 Morello Drive

40' x 12' | 480 ft<sup>2</sup> | 2 Bedrooms | 1 Bathroom

As life goes on, we realise what really matters. The places we love, the friends we make. So, when it comes to settling down, it's important that you get exactly what you deserve.

## FOR SALE

17 Morello Drive, Trenches Lane, Langley, Buckinghamshire SL3 6QD Beautiful park home situated in a sought after location

The Newmarket is a stylish and affordable single-unit home that combines modern living with Omar's signature quality. Its sleek exterior boasts tall front windows and French doors leading into the lounge, flooding the space with natural light. Inside, the semi-open-plan layout offers a spacious and contemporary feel, featuring a comfortable lounge and dining area, a well-appointed kitchen, one double bedroom, one single bedroom, and a modern bathroom. Just as the name conjures up images of the open countryside, The Orchards Park is found in the stunning and peaceful locale of Langley in Buckinghamshire. The town is within walking distance and there's a wealth of sporting and leisure opportunities at every turn including horse racing at Ascot, golf at a number of first-rate clubs, Windsor Castle and St George's Chapel, National Trust houses and gardens and Langley Country Park, to name a few.