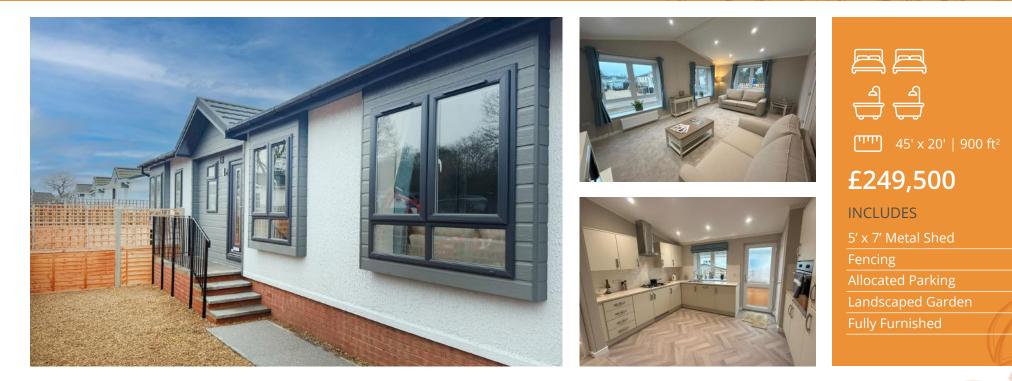

## FOR SALE

16 Oak Tree Park, Attleborough, Norfolk, NR17 2SQ Beautiful park home situated in a picturesque setting

The Omar Image boasts a stunning exterior with sleek, contemporary lines, accentuated by CanExel cladding around the boxed-out windows and the recessed front door, which is positioned under a roof dormer. Inside, the thoughtfully designed layout features a central kitchen, a spacious lounge, and two bedrooms - the master suite includes ample wardrobe space and an en-suite bathroom. Additionally, the home includes a study, perfect for remote working, hobbies or quiet reading. Oak Tree Park offers an ideal retirement setting in a lovely market town with nearby attractions like Thetford Forest, New Buckenham Castle, and the Bure Valley Railway, along with fishing spots and golf courses for an active lifestyle. Just 15 minutes away, Norwich boasts its historic Norman castle, museum and England's largest open-air market. To the north, the Norfolk Broads and miles of sandy coastline, including the popular Great Yarmouth, offer scenic escapes.

## IMAGE16 Oak Tree Park45' x 20'900 ft²2 Bedrooms2 Bathrooms

As life goes on, we realise what really matters. The places we love, the friends we make. So, when it comes to settling down, it's important that you get exactly what you deserve.