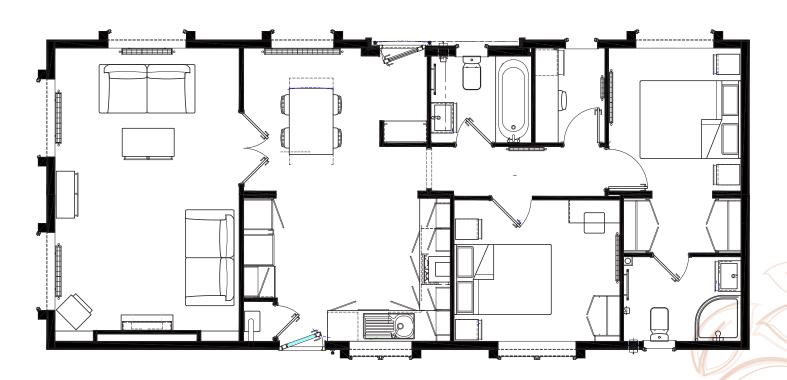

## FOR SALE

16 Oak Tree Park, Attleborough, Norfolk, NR17 2SQ Beautiful park home situated in a picturesque setting

The Omar Image boasts a stunning exterior with sleek, contemporary lines, accentuated by CanExel cladding around the boxed-out windows and the recessed front door, which is positioned under a roof dormer. Inside, the thoughtfully designed layout features a central kitchen, a spacious lounge, and two bedrooms - the master suite includes ample wardrobe space and an en-suite bathroom. Additionally, the home includes a study, perfect for remote working, hobbies or quiet reading. Oak Tree Park offers an ideal retirement setting in a lovely market town with nearby attractions like Thetford Forest, New Buckenham Castle, and the Bure Valley Railway, along with fishing spots and golf courses for an active lifestyle. Just 15 minutes away, Norwich boasts its historic Norman castle, museum and England's largest open-air market. To the north, the Norfolk Broads and miles of sandy coastline, including the popular Great Yarmouth, offer scenic escapes.

## IMAGE16 Oak Tree Park45' x 20'900 ft²2 Bedrooms2 Bathrooms

As life goes on, we realise what really matters. The places we love, the friends we make. So, when it comes to settling down, it's important that you get exactly what you deserve.