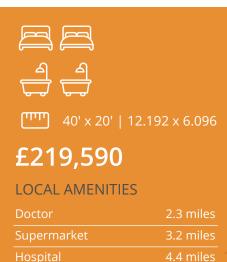

## SONATA | 15 The Lanterns 40' x 20' | 12.192 x 6.096 | 2 Bedrooms | 2 bathrooms

As life goes on, we realise what really matters. The places we love, the friends we make. So, when it comes to settling down, it's important that you get exactly what you deserve.

15.7 miles 44.9 miles