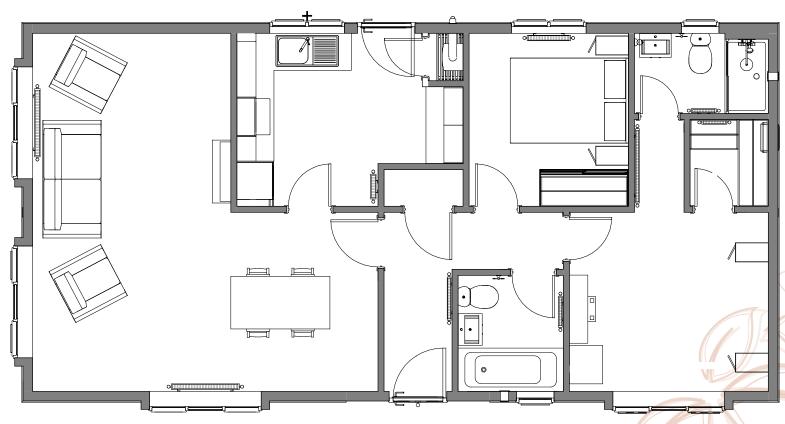

## SONATA | 15 The Lanterns 40' x 20' | 12.192 x 6.096 | 2 Bedrooms | 2 bathrooms

As life goes on, we realise what really matters. The places we love, the friends we make. So, when it comes to settling down, it's important that you get exactly what you deserve.

## UNDER OFFER

Bedwell Hey Lane, Witchford, Nr Ely, Cambridgeshire CB6 2JT Beautiful park home situated in a sought after location

The description of the Sonata will be music to your ears if you're looking for a warm and cosy, traditionally styled home. The generous open plan lounge-diner gives you a wonderful living space, whilst the perfectly-appointed kitchen with abundant worktop space and storage will delight any chef. Complete with two equally pleasing bedrooms, the master with ensuite and walk-in-wardrobe, it really is beautifully composed. Bedwell is an established park in rural Cambridgeshire on the edge of the lovely village of Witchford. It has a lively and friendly community at its heart and is perfect for those with an active lifestyle as there are many clubs and sporting facilities in the local area. With the medieval city of Ely only three miles away, this location is a fantastic combination of quiet rural living and energetic city life, with so much to see and do on the doorstep.