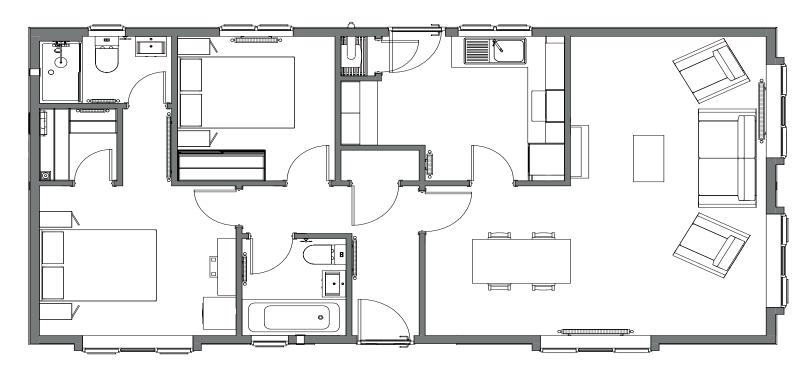

## SONATA | 145 Hazelgrove Park 40' x 20' | 12.192 x 6.096 | 2 Bedrooms | 2 bathrooms

As life goes on, we realise what really matters. The places we love, the friends we make. So, when it comes to settling down, it's important that you get exactly what you deserve.