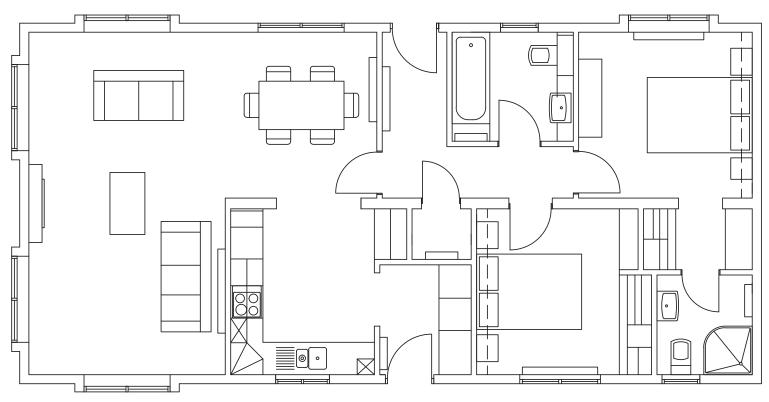

Thoughtfully designed and elegantly finished throughout, the Waverton is a traditional home that would make for a perfect retirement. Flooded with natural light and an open plan living area, this bright and spacious home is a great base for hosting friends and family. With two generously sized double bedrooms, the master room accompanied by an ensuite, this home is perfect for those looking to downsize without

## WAVERTON | 133 Hazelgrove Park 45' x 22' | 13.716 x 6.705 m | 2 Bedrooms | 2 bathrooms

As life goes on, we realise what really matters. The places we love, the friends we make. So, when it comes to settling down, it's important that you get exactly what you deserve.