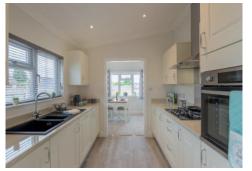

Beautifully crafted and thoughtfully designed the Warkton is a real homemaker's home. Traditional in style everything is accounted for in this perfectly apportioned and super functional bungalow. A spacious lounge/diner means you can comfortably entertain friends and family whilst you prepare dinner in the fully appointed neighbouring kitchen. While two generous bedrooms – the master with luxurious ensuite – provide the perfect place to rest and relax.