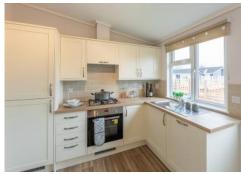

5' x 7' Metal Shed

Fencing

Allocated Parking

Landscaped Garden

Fully Furnished

The description of the Sonata will be music to your ears if you're looking for a warm and cosy, traditionally styled home. The generous open plan lounge-diner gives you a wonderful living space, whilst the perfectly-appointed kitchen with abundant worktop space and storage will delight any chef. Complete with two equally pleasing bedrooms, the master with ensuite and walk-in-wardrobe, it really is beautifully composed.