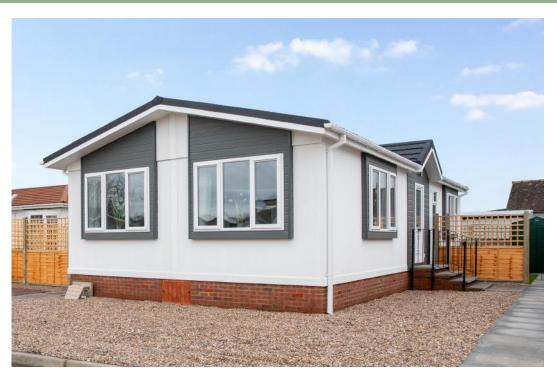

## FOR SALE

1 Flaunden Park, Long Lane, Hogpits Bottom, Flaunden, Hemel Hempstead, Hertfordshire HP3 0PY Beautiful park home situated in a sought after location

יייי 40' x 20' |800 ft

£289,950

**INCLUDES** 

Set on the southern border of Hertfordshire Flaunden Park sits high on the gentle slope looking down towards the valley of the River Chess, surrounded by attractive mixture of old and new buildings and the beautiful countryside. Ideal for residents looking for an outdoor escape whilst remaining within easy access to the village of Flaunden, providing plenty of activities for you to get stuck in to and meet other locals.