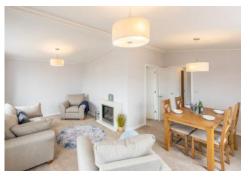

5' x 7' Metal Shed

Fencing

Allocated Parking

Landscaped Garden

Fully Furnished

The description of the Sonata will be music to your ears if you're looking for a warm and cosy, traditionally styled home. The generous open plan lounge-diner gives you a wonderful living space, whilst the perfectly-appointed kitchen with abundant worktop space and storage will delight any chef. Complete with two equally pleasing bedrooms, the master with ensuite and walk-in-wardrobe, it really is beautifully composed.