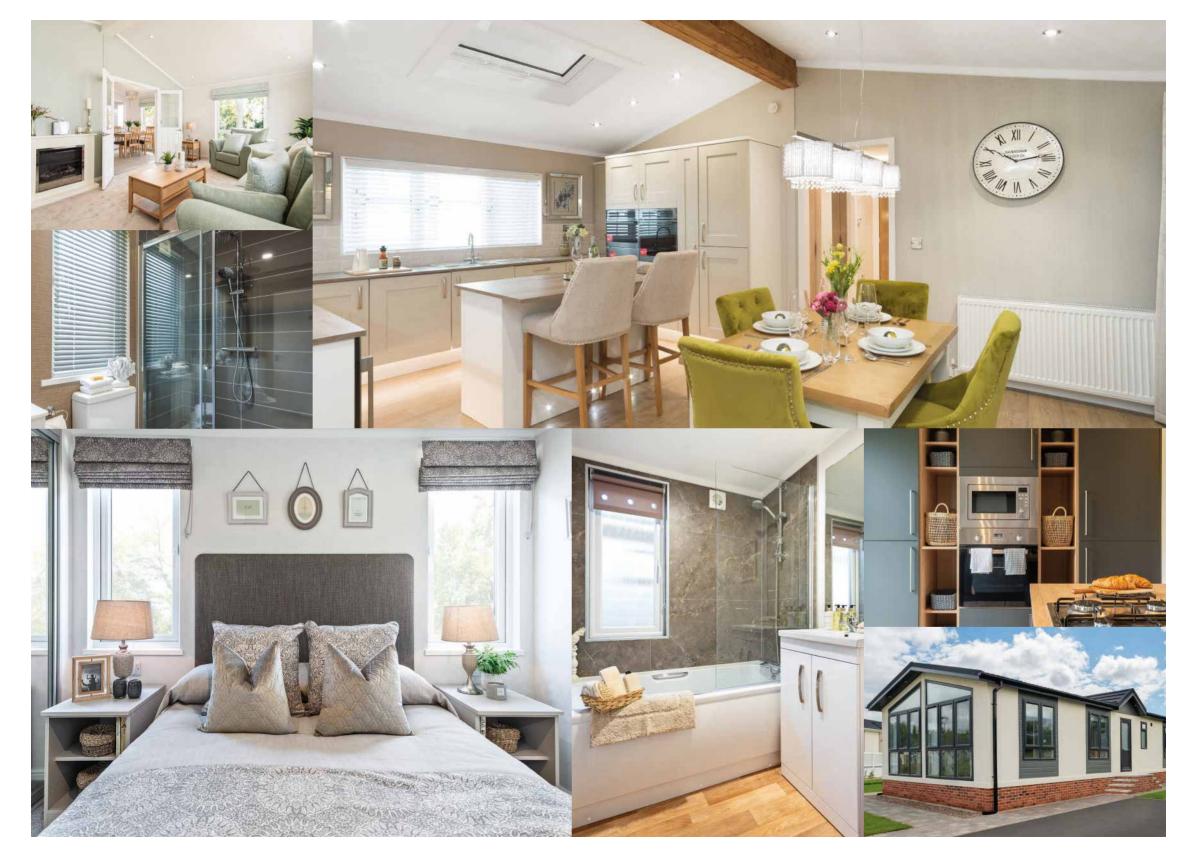

### YOUR NEW HOME

The time has come to indulge in the benefits of park home living and to experience the feeling of moving into a brand-new home that has been created by you.

The excellent design and versatile floor plan layouts of our residential park homes afford buyers flexibility in tailoring a home to suit their individual needs. Meticulously constructed and beautifully appointed the homes each have their own unique characteristics.

All homes feature a generously-sized lounge, a dining area, a kitchen, a master bedroom with an en-suite, a second bedroom and a family bathroom. The option for a third bedroom or study is available on some models and sizes. Each home also benefits from a private garden, parking space and shed, with the option for a garage (subject to plot).

Suitable for plot sizes: 40' × 20' | 44' × 20' | 46' × 20'

"Elegant design with a modern aesthetic"

The flow of light and space in the Sofia is effortless, spilling from room to room. From full height cathedral styled windows in a spacious living room through double glass doors into a chic and contemporary kitchen/dining area, windows beautifully frame the panoramic views to the world outside. Inside elegant design, a modern aesthetic and stylish finishing touches throughout create a house you'll most definitely want to call home.

Suitable for plot sizes: 40' × 20' | 44' × 20' | 46' × 20'

" Nignified Eimpressive "

Majestic: beautiful, dignified and impressive – are words we can certainly use to describe this home both inside and out. An exciting split roof, vaulted ceilings and cathedral styled windows maximise light in and offer a vista to the world outside. Inside you'll find everything you need plus more. Designed with a complete flow-through layout, separate utility and study, plus two bedrooms and two bathrooms there's no compromise on space, design or functionality.