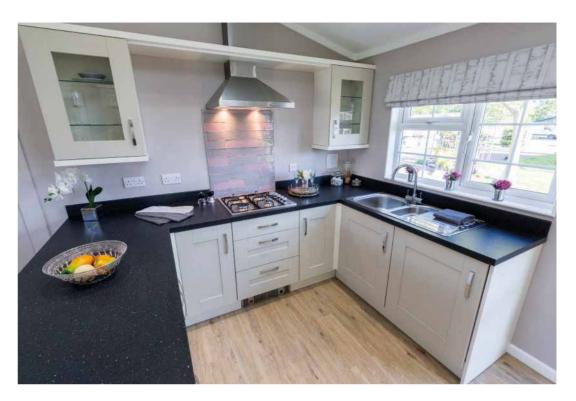

All homes feature a generously-sized lounge, a dining area, a kitchen, a master bedroom with an en-suite, a second bedroom and a family bathroom. The option for a third bedroom or study is available on some models and sizes. Each home also benefits from a private garden, parking space and shed, with the option for a garage (subject to plot).