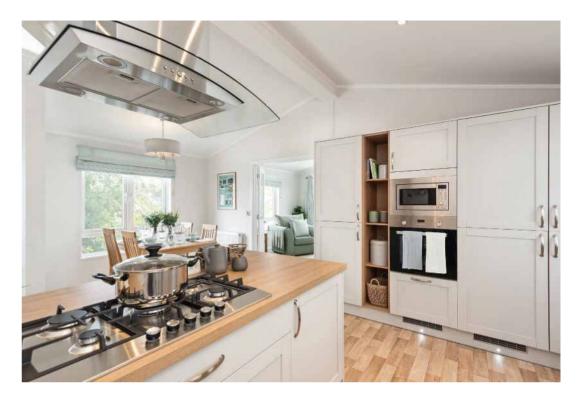

All homes feature a generously-sized lounge, a dining area, a kitchen, a master bedroom with an en-suite, a second bedroom and a family bathroom. The option for a third bedroom or study is available on some models and sizes. Each home also benefits from a private garden, parking space and shed, with the option for a garage (subject to plot).