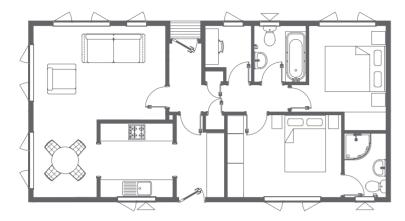

All homes feature a generously-sized lounge, a dining area, a kitchen, a master bedroom with an en-suite, a second bedroom and a family bathroom. The option for a third bedroom or study is available on some models and sizes. Each home also benefits from a private garden, parking space and shed, with the option for a garage (subject to plot).