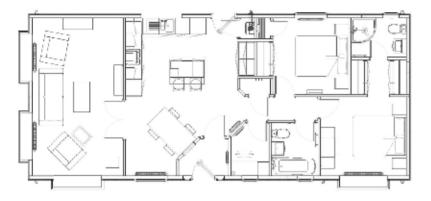

#### 2 OR 3 BEDROOMS | 2 BATHROOMS

**15** | HAZELGROVE PARK

Suitable for plot sizes: 40' × 20' | 40' × 22' | 50' × 20'

"A fusion of contemporary residential and holiday styling"

Influenced by Nordic open-plan living the Harrington is a fusion of contemporary residential and holiday styling that is designed to give you the best of both worlds. The comfort and flow of the generously-sized living room, dining room and fully-fitted kitchen make entertaining a true delight. Escape to your master bedroom with customised walk-in wardrobe and stylish en-suite. Family and friends can also enjoy their own privacy with two and three-bedroom options available, alongside a separate family bathroom.