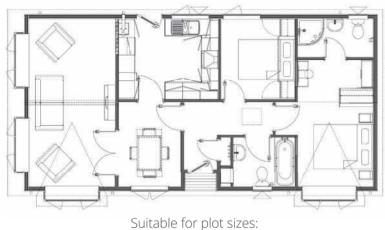

40' x 20' | 40' x 22' | 44' x 20' | 46' x 20' | 48' x 22' | 50' x 20'

"An ever-popular choice"

Spaciously styled the traditional bungalow layout of the Barnwell makes it an ever-popular choice. Distinct kitchen, lounge and dining areas provide essential space as well as privacy, whilst large bay windows throughout the home ensure there is an abundance of natural light. Indulge in the luxury of a generously sized master bedroom complete with en-suite and spacious walk-in wardrobe. All-included for optimum comfort.

Suitable for plot sizes: 36' × 20' | 40' × 20'

"Comfortable modern living at its finest"

The thoughtfully-appointed Lamport presents comfortable modern living at its finest. A delight for entertaining, a spacious lounge opens into a well-lit dining area, which in turn is served by an elegant galley kitchen. Functional in its entirety, the addition of a utility and separate study means you have plenty of space for storage and a dedicated place to use for work or hobbies. Add in two double bedrooms, one with an en-suite, plus a family bathroom and you're ready to enjoy a new way of living.

**13** | HAZELGROVE PARK

Suitable for plot sizes: 36' × 20' | 40' × 20' | 40' × 22' | 46' × 20'

"Ylarm.cosy & traditionally styled"

The description of the Sonata will be music to your ears if you're looking for a warm and cosy, traditionally styled home. The generous open plan lounge-diner gives you a wonderful living space, whilst the perfectly-appointed kitchen with abundant worktop space and storage will delight any chef. Complete with two equally pleasing bedrooms, the master with ensuite and walk-wardrobe, it really is beautifully composed.

#### 2 OR 3 BEDROOMS | 2 BATHROOMS

**15** | HAZELGROVE PARK

Suitable for plot sizes: 40' × 20' | 40' × 22' | 50' × 20'

"A fusion of contemporary residential and holiday styling"

Influenced by Nordic open-plan living the Harrington is a fusion of contemporary residential and holiday styling that is designed to give you the best of both worlds. The comfort and flow of the generously-sized living room, dining room and fully-fitted kitchen make entertaining a true delight. Escape to your master bedroom with customised walk-in wardrobe and stylish en-suite. Family and friends can also enjoy their own privacy with two and three-bedroom options available, alongside a separate family bathroom.