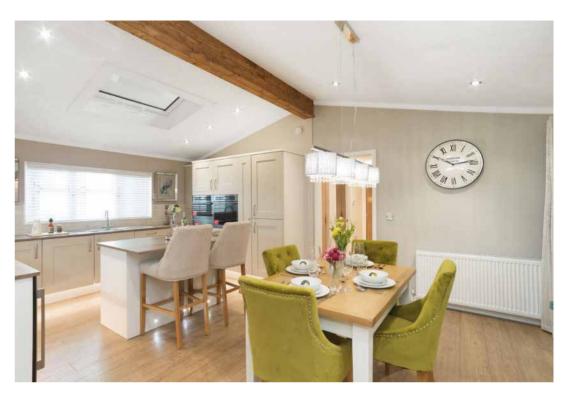

All homes feature a generously-sized lounge, a dining area, a kitchen, a master bedroom with an en-suite, a second bedroom and a family bathroom. The option for a third bedroom or study is available on some models and sizes. Each home also benefits from a private garden, parking space and shed, with the option for a garage (subject to plot).