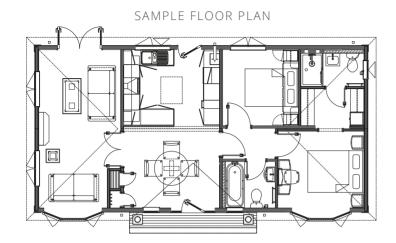

### YOUR NEW HOME

The time has come to indulge in the benefits of park home living and to experience the feeling of moving into a brand-new home that has been created by you.

The excellent design and versatile floor plan layouts of our residential park homes afford buyers flexibility in tailoring a home to suit their individual needs. Meticulously constructed and beautifully appointed the homes each have their own unique characteristics.

All homes feature a generously-sized lounge, a dining area, a kitchen, a master bedroom with an en-suite, a second bedroom and a family bathroom. The option for a third bedroom or study is available on some models and sizes. Each home also benefits from a private garden, parking space and shed, with the option for a garage (subject to plot).