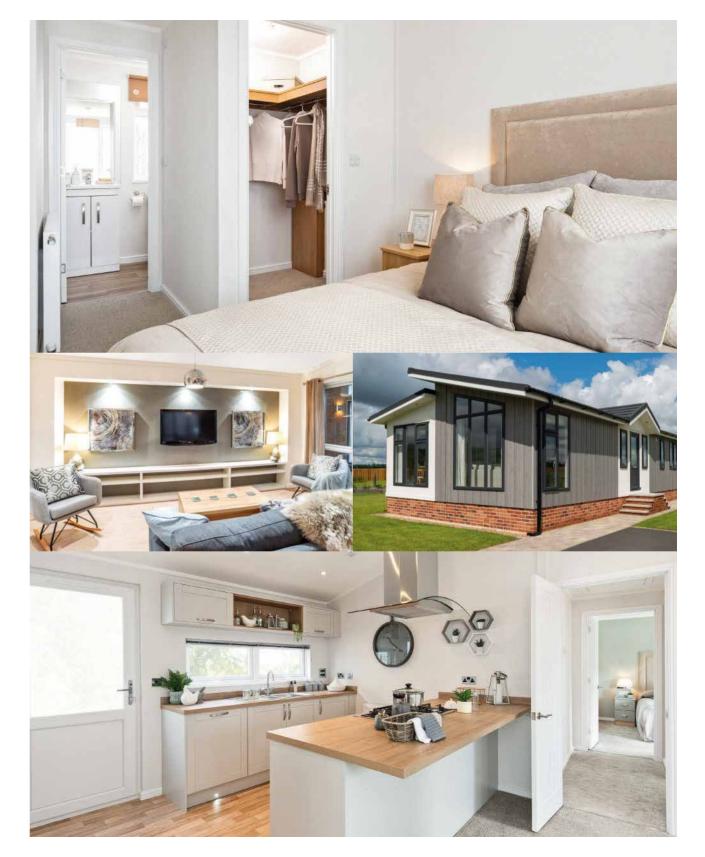

### YOUR NEW HOME

The time has come to indulge in the benefits of park home living and to experience the feeling of moving into a brand-new home that has been created by you.

The excellent design and versatile floor plan layouts of our residential park homes afford buyers flexibility in tailoring a home to suit their individual needs. Meticulously constructed and beautifully appointed the homes each have their own unique characteristics.

All homes feature a generously-sized lounge, a dining area, a kitchen, a master bedroom with an en-suite, a second bedroom and a family bathroom. The option for a third bedroom or study is available on some models and sizes. Each home also benefits from a private garden, parking space and shed, with the option for a garage (subject to plot).

40' x 20' | 40' x 22' | 44' x 20' | 46' x 20' | 48' x 22' | 50' x 20'

"An ever-popular choice"

Spaciously styled the traditional bungalow layout of the Barnwell makes it an ever-popular choice. Distinct kitchen, lounge and dining areas provide essential space as well as privacy, whilst large bay windows throughout the home ensure there is an abundance of natural light. Indulge in the luxury of a generously sized master bedroom complete with en-suite and spacious walk-in wardrobe. All-included for optimum comfort.