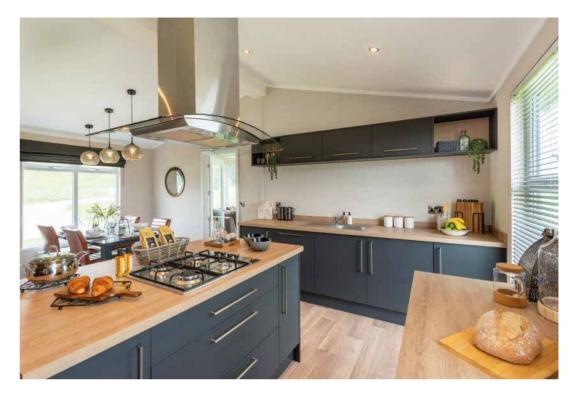

All homes feature a generously-sized lounge, a dining area, a kitchen, a master bedroom with an en-suite, a second bedroom and a family bathroom. The option for a third bedroom or study is available on some models and sizes. Each home also benefits from a private garden, parking space and shed, with the option for a garage (subject to plot).

Suitable for plot sizes: 40' × 20' | 44' × 20' | 46' × 20'

"Elegant design with a modern aesthetic"

The flow of light and space in the Sofia is effortless, spilling from room to room. From full height cathedral styled windows in a spacious living room through double glass doors into a chic and contemporary kitchen/dining area, windows beautifully frame the panoramic views to the world outside. Inside elegant design, a modern aesthetic and stylish finishing touches throughout create a house you'll most definitely want to call home.

#### 2 OR 3 BEDROOMS | 2 BATHROOMS

Suitable for plot sizes:  $44' \times 20' \mid 46' \times 20'$ 

"An overwhelming feeling of space"

When you enter the Residence you will get an overwhelming feeling of space as an abundance of floor to ceiling windows and glass doors pour brilliant light into this contemporary styled home. Built for socialising the large kitchen-diner is the hub of activity, while a spacious lounge and tranquil double bedroom provide oases of calm for those moments of peace. Designed to be different the Residence is upscale living with a modest price tag.