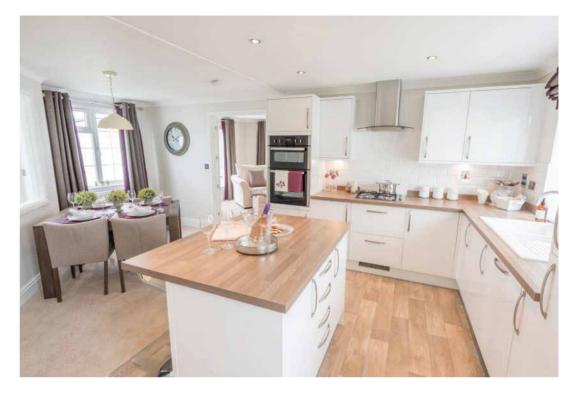

All homes feature a generously-sized lounge, a dining area, a kitchen, a master bedroom with an en-suite, a second bedroom and a family bathroom. The option for a third bedroom or study is available on some models and sizes. Each home also benefits from a private garden, parking space and shed, with the option for a garage (subject to plot).

Suitable for plot sizes: 36' × 20' | 40' × 20'

"Comfortable modern living at its finest"

The thoughtfully-appointed Lamport presents comfortable modern living at its finest. A delight for entertaining, a spacious lounge opens into a well-lit dining area, which in turn is served by an elegant galley kitchen. Functional in its entirety, the addition of a utility and separate study means you have plenty of space for storage and a dedicated place to use for work or hobbies. Add in two double bedrooms, one with an en-suite, plus a family bathroom and you're ready to enjoy a new way of living.