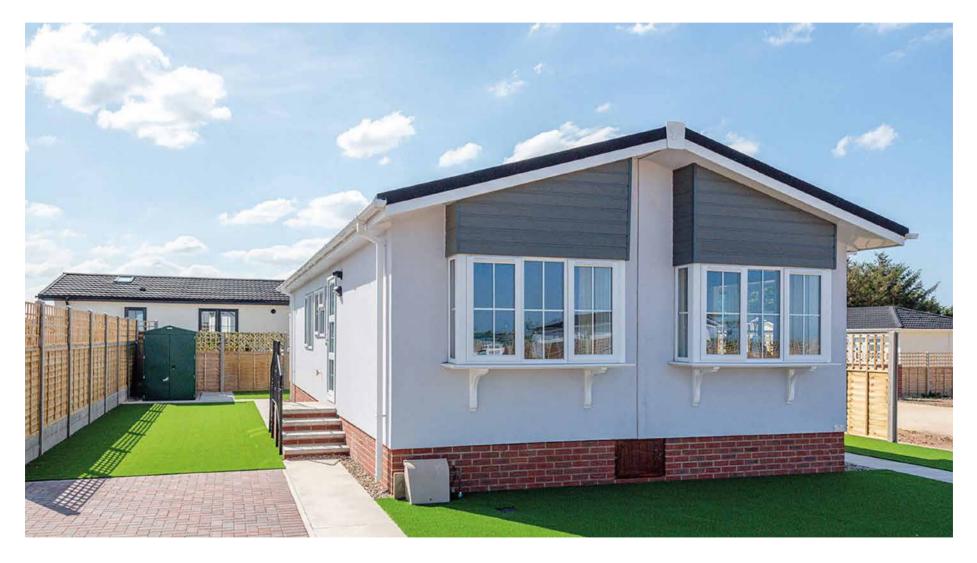

### YOUR NEW HOME

The time has come to indulge in the benefits of park home living and to experience the feeling of moving into a brand-new home that has been created by you.

The excellent design and versatile floor plan layouts of our residential park homes afford buyers flexibility in tailoring a home to suit their individual needs. Meticulously constructed and beautifully appointed the homes each have their own unique characteristics.

All homes feature a generously-sized lounge, a dining area, a kitchen, a master bedroom with an en-suite, a second bedroom and a family bathroom. The option for a third bedroom or study is available on some models and sizes. Each home also benefits from a private garden, parking space and shed, with the option for a garage (subject to plot).

40' x 20' | 40' x 22' | 44' x 20' | 46' x 20' | 48' x 22' | 50' x 20'

"An ever-popular choice"

Spaciously styled the traditional bungalow layout of the Barnwell makes it an ever-popular choice. Distinct kitchen, lounge and dining areas provide essential space as well as privacy, whilst large bay windows throughout the home ensure there is an abundance of natural light. Indulge in the luxury of a generously sized master bedroom complete with en-suite and spacious walk-in wardrobe. All-included for optimum comfort.