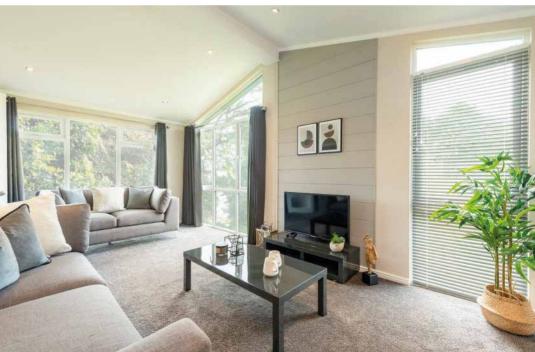

All homes feature a generously-sized lounge, a dining area, a kitchen, a master bedroom with an en-suite, a second bedroom and a family bathroom. The option for a third bedroom or study is available on some models and sizes. Each home also benefits from a private garden, parking space and shed, with the option for a garage (subject to plot).

Suitable for plot sizes: 40' × 20' | 44' × 20' | 46' × 20'

"Elegant design with a modern aesthetic"

The flow of light and space in the Sofia is effortless, spilling from room to room. From full height cathedral styled windows in a spacious living room through double glass doors into a chic and contemporary kitchen/dining area, windows beautifully frame the panoramic views to the world outside. Inside elegant design, a modern aesthetic and stylish finishing touches throughout create a house you'll most definitely want to call home.

Suitable for plot sizes: 40' × 20' | 44' × 20' | 46' × 20'

" Nignified Eimpressive "

Majestic: beautiful, dignified and impressive – are words we can certainly use to describe this home both inside and out. An exciting split roof, vaulted ceilings and cathedral styled windows maximise light in and offer a vista to the world outside. Inside you'll find everything you need plus more. Designed with a complete flow-through layout, separate utility and study, plus two bedrooms and two bathrooms there's no compromise on space, design or functionality.