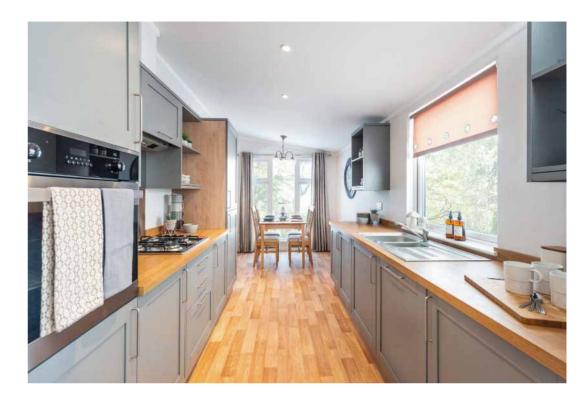

Suitable for plot sizes: 36' × 20' | 40' × 20'

"Comfortable modern living at its finest"

The thoughtfully-appointed Lamport presents comfortable modern living at its finest. A delight for entertaining, a spacious lounge opens into a well-lit dining area, which in turn is served by an elegant galley kitchen. Functional in its entirety, the addition of a utility and separate study means you have plenty of space for storage and a dedicated place to use for work or hobbies. Add in two double bedrooms, one with an en-suite, plus a family bathroom and you're ready to enjoy a new way of living.

Suitable for plot sizes: 40' × 20' | 44' × 20' | 46' × 20'

"Elegant design with a modern aesthetic"

The flow of light and space in the Sofia is effortless, spilling from room to room. From full height cathedral styled windows in a spacious living room through double glass doors into a chic and contemporary kitchen/dining area, windows beautifully frame the panoramic views to the world outside. Inside elegant design, a modern aesthetic and stylish finishing touches throughout create a house you'll most definitely want to call home.