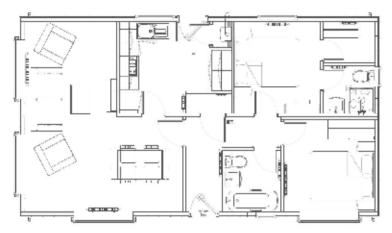

All homes feature a generously-sized lounge, a dining area, a kitchen, a master bedroom with an en-suite, a second bedroom and a family bathroom. The option for a third bedroom or study is available on some models and sizes. Each home also benefits from a private garden, parking space and shed, with the option for a garage (subject to plot).