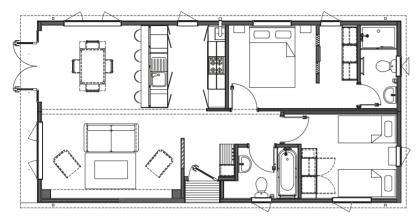

### YOUR NEW HOME

The time has come to indulge in the benefits of park home living and to experience the feeling of moving into a brand-new home that has been created by you.

The excellent design and versatile floor plan layouts of our residential park homes afford buyers flexibility in tailoring a home to suit their individual needs. Meticulously constructed and beautifully appointed the homes each have their own unique characteristics.

All homes feature a generously-sized lounge, a dining area, a kitchen, a master bedroom with an en-suite, a second bedroom and a family bathroom. The option for a third bedroom or study is available on some models and sizes. Each home also benefits from a private garden, parking space and shed, with the option for a garage (subject to plot).