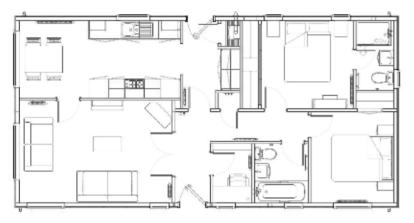

All homes feature a generously-sized lounge, a dining area, a kitchen, a master bedroom with an en-suite, a second bedroom and a family bathroom. The option for a third bedroom or study is available on some models and sizes. Each home also benefits from a private garden, parking space and shed, with the option for a garage (subject to plot).

40' x 20' | 40' x 22' | 44' x 20' | 46' x 20' | 48' x 22' | 50' x 20'

"An ever-popular choice"

Spaciously styled the traditional bungalow layout of the Barnwell makes it an ever-popular choice. Distinct kitchen, lounge and dining areas provide essential space as well as privacy, whilst large bay windows throughout the home ensure there is an abundance of natural light. Indulge in the luxury of a generously sized master bedroom complete with en-suite and spacious walk-in wardrobe. All-included for optimum comfort.

Suitable for plot sizes: 36' × 20' | 40' × 20'

"Comfortable modern living at its finest"

The thoughtfully-appointed Lamport presents comfortable modern living at its finest. A delight for entertaining, a spacious lounge opens into a well-lit dining area, which in turn is served by an elegant galley kitchen. Functional in its entirety, the addition of a utility and separate study means you have plenty of space for storage and a dedicated place to use for work or hobbies. Add in two double bedrooms, one with an en-suite, plus a family bathroom and you're ready to enjoy a new way of living.

**13** | HAZELGROVE PARK

Suitable for plot sizes: 36' × 20' | 40' × 20' | 40' × 22' | 46' × 20'

"Ylarm.cosy & traditionally styled"

The description of the Sonata will be music to your ears if you're looking for a warm and cosy, traditionally styled home. The generous open plan lounge-diner gives you a wonderful living space, whilst the perfectly-appointed kitchen with abundant worktop space and storage will delight any chef. Complete with two equally pleasing bedrooms, the master with ensuite and walk-wardrobe, it really is beautifully composed.

#### 2 OR 3 BEDROOMS | 2 BATHROOMS

**15** | HAZELGROVE PARK

Suitable for plot sizes: 40' × 20' | 40' × 22' | 50' × 20'

"A fusion of contemporary residential and holiday styling"

Influenced by Nordic open-plan living the Harrington is a fusion of contemporary residential and holiday styling that is designed to give you the best of both worlds. The comfort and flow of the generously-sized living room, dining room and fully-fitted kitchen make entertaining a true delight. Escape to your master bedroom with customised walk-in wardrobe and stylish en-suite. Family and friends can also enjoy their own privacy with two and three-bedroom options available, alongside a separate family bathroom.