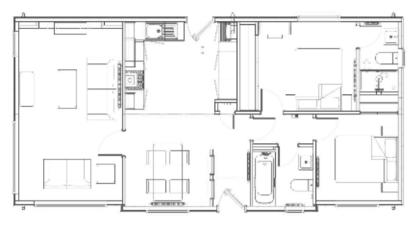

All homes feature a generously-sized lounge, a dining area, a kitchen, a master bedroom with an en-suite, a second bedroom and a family bathroom. The option for a third bedroom or study is available on some models and sizes. Each home also benefits from a private garden, parking space and shed, with the option for a garage (subject to plot).

40' x 20' | 40' x 22' | 44' x 20' | 46' x 20' | 48' x 22' | 50' x 20'

"An ever-popular choice"

Spaciously styled the traditional bungalow layout of the Barnwell makes it an ever-popular choice. Distinct kitchen, lounge and dining areas provide essential space as well as privacy, whilst large bay windows throughout the home ensure there is an abundance of natural light. Indulge in the luxury of a generously sized master bedroom complete with en-suite and spacious walk-in wardrobe. All-included for optimum comfort.

Suitable for plot sizes: 36' × 20' | 40' × 20'

"Comfortable modern living at its finest"

The thoughtfully-appointed Lamport presents comfortable modern living at its finest. A delight for entertaining, a spacious lounge opens into a well-lit dining area, which in turn is served by an elegant galley kitchen. Functional in its entirety, the addition of a utility and separate study means you have plenty of space for storage and a dedicated place to use for work or hobbies. Add in two double bedrooms, one with an en-suite, plus a family bathroom and you're ready to enjoy a new way of living.

**13** | HAZELGROVE PARK

Suitable for plot sizes: 36' × 20' | 40' × 20' | 40' × 22' | 46' × 20'

"Ylarm.cosy & traditionally styled"

The description of the Sonata will be music to your ears if you're looking for a warm and cosy, traditionally styled home. The generous open plan lounge-diner gives you a wonderful living space, whilst the perfectly-appointed kitchen with abundant worktop space and storage will delight any chef. Complete with two equally pleasing bedrooms, the master with ensuite and walk-wardrobe, it really is beautifully composed.

#### 2 OR 3 BEDROOMS | 2 BATHROOMS

**15** | HAZELGROVE PARK

Suitable for plot sizes: 40' × 20' | 40' × 22' | 50' × 20'

"A fusion of contemporary residential and holiday styling"

Influenced by Nordic open-plan living the Harrington is a fusion of contemporary residential and holiday styling that is designed to give you the best of both worlds. The comfort and flow of the generously-sized living room, dining room and fully-fitted kitchen make entertaining a true delight. Escape to your master bedroom with customised walk-in wardrobe and stylish en-suite. Family and friends can also enjoy their own privacy with two and three-bedroom options available, alongside a separate family bathroom.