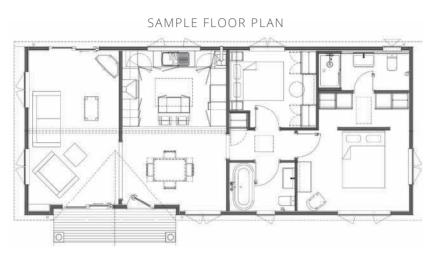

All homes feature a generously-sized lounge, a dining area, a kitchen, a master bedroom with an en-suite, a second bedroom and a family bathroom. The option for a third bedroom or study is available on some models and sizes. Each home also benefits from a private garden, parking space and shed, with the option for a garage (subject to plot).