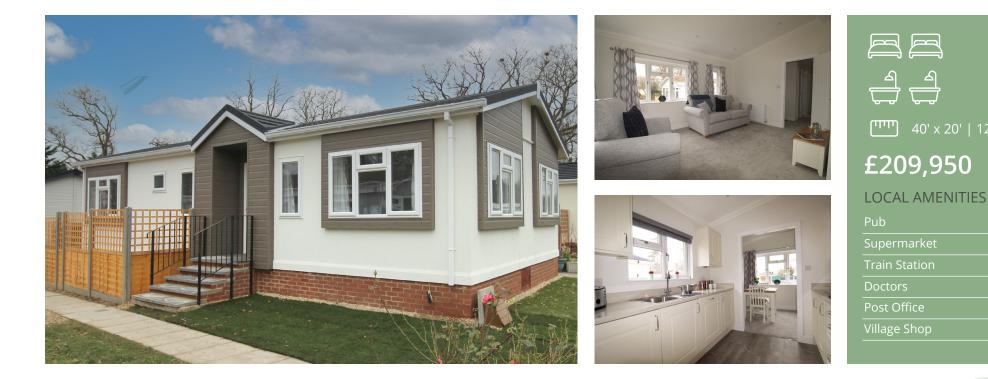

## FOR SALE

66 Wixfield Park, Great Bricett, Ipswich IP7 7DW Beautiful park home situated in a sought after location

Beautifully crafted and thoughtfully designed the Warkton is a real homemaker's home. Traditional in style everything is accounted for in this perfectly apportioned and super functional bungalow. A spacious lounge/diner means you can comfortably entertain friends and family whilst you prepare dinner in the fully appointed neighbouring kitchen. While two generous bedrooms – the master with luxurious ensuite – provide the perfect place to rest and relax. Set in the rolling countryside of Suffolk, Wixfield Park is a rural haven where peace and tranquillity are the order of the day. The charming and historic village of Great Bricett is within walking distance and has a close-knit community that includes the residents of Wixfield Park. It is in easy reach of the market towns of Needham Market and Hadleigh where everyday amenities are on hand, and Ipswich and the Suffolk Heritage Coastline are also close enough to enjoy day after day.

## WARKTON | 66 Wixfield Park 40' x 20' | 12.19 x 6.09 m | 2 Bedrooms | 2 bathrooms

As life goes on, we realise what really matters. The places we love, the friends we make. So, when it comes to settling down, it's important that you get exactly what you deserve.