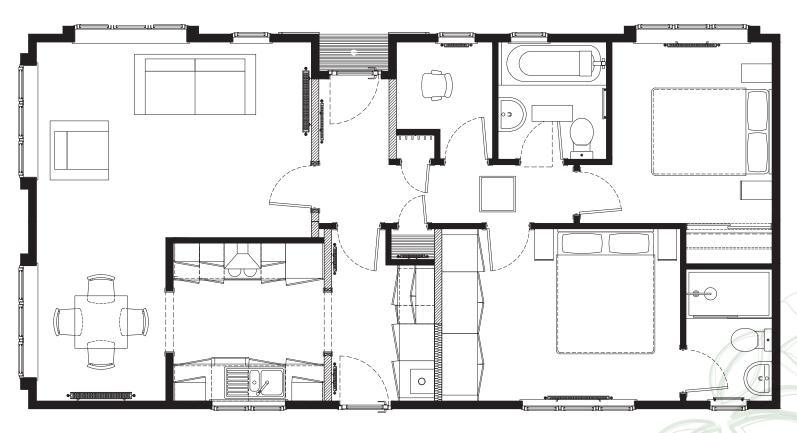

## WARKTON | 66 Wixfield Park 40' x 20' | 12.19 x 6.09 m | 2 Bedrooms | 2 bathrooms

As life goes on, we realise what really matters. The places we love, the friends we make. So, when it comes to settling down, it's important that you get exactly what you deserve.