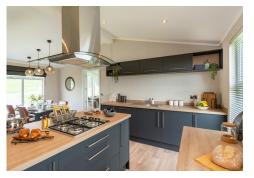

When you enter the Residence you will get an overwhelming feeling of space as an abundance of floor to ceiling windows and glass doors pour brilliant light into this contemporary styled home. Built for socialising the large kitchen-diner is the hub of activity, while a spacious lounge and tranquil double bedroom provide oases of calm for those moments of peace. Designed to be different the Residence is upscale living with a modest price tag.