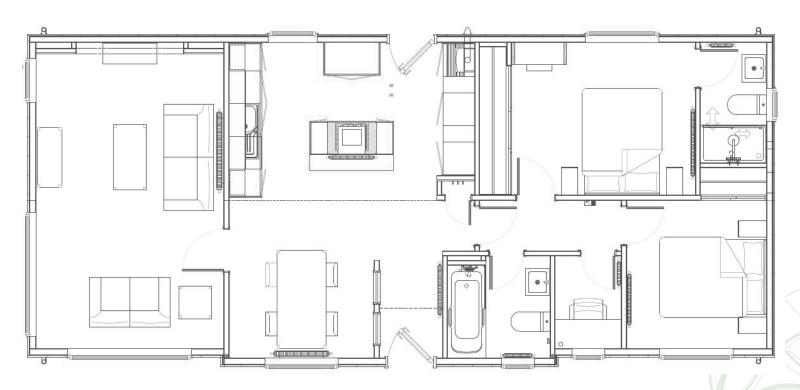

## RESIDENCE | 6 Longshoot

46' x 20' | 14.02 x 6.096 m | 2 Bedrooms | 2 bathrooms

As life goes on, we realise what really matters. The places we love, the friends we make. So, when it comes to settling down, it's important that you get exactly what you deserve.