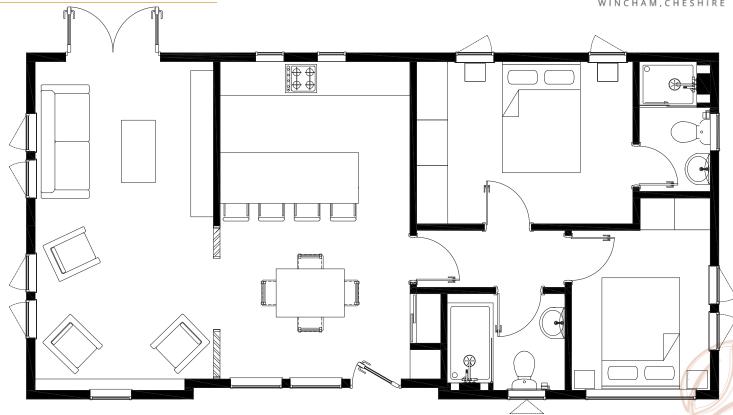

## **OVERSTONE** | 2 Field Maple Avenue

45' x 20' | 13.71 x 6.09 m | 2 Bedrooms | 2 bathrooms

As life goes on, we realise what really matters. The places we love, the friends we make. So, when it comes to settling down, it's important that you get exactly what you deserve.