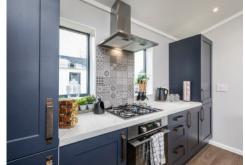

A striking home with definite curb appeal the Overstone delivers both inside and out. Contemporary styling, inventive use of glass and a spacious layout create a living area whose beauty and functionality far exceeds its price tag. An abundance of floor to ceiling windows and glass doors allow an in-pouring of light so whatever the weather you can sit back and enjoy the great outdoors from the comfort of your home.