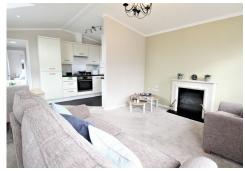

This beautifully presented two-bedroom show home has everything you need for modern living. From the open-concept lounge/diner to the large master bedroom with spacious walk-in-wardrobe. The sleek kitchen is fitted with the latest integrated appliances and you can enjoy the best of both in the bathroom with a shower unit fitted over the bath. The second bedroom gives you scope to be creative perhaps a study or even a craft room?