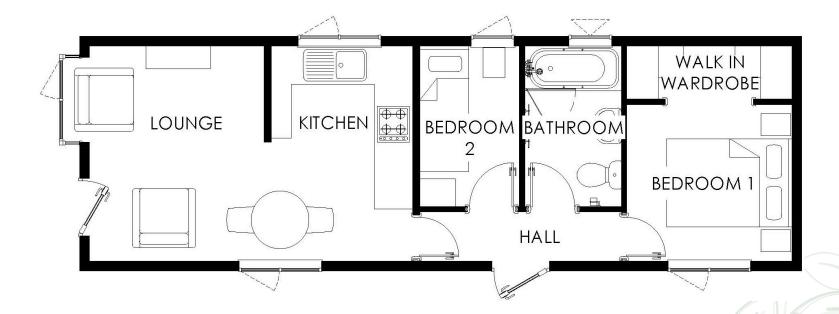

This beautifully presented two-bedroom show home has everything you need for modern living. From the open-concept lounge/diner to the large master bedroom with spacious walk-in-wardrobe. The sleek kitchen is fitted with the latest integrated appliances and you can enjoy the best of both in the bathroom with a shower unit fitted over the bath. The second bedroom gives you scope to be creative perhaps a study or even a craft room?

## HAYDEN CLASSIC | 14 The Paddocks

40' x 14' | 12.19 x 4.267 m | 2 Bedrooms | 1 bathroom

As life goes on, we realise what really matters. The places we love, the friends we make. So, when it comes to settling down, it's important that you get exactly what you deserve.