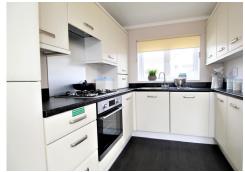

This beautifully presented two-bedroom show home has everything you need for modern living. From the open-concept lounge/diner to the large master bedroom with spacious walk-in-wardrobe. The sleek kitchen is fitted with the latest integrated appliances and you can enjoy the best of both in the bathroom with a shower unit fitted over the bath. The second bedroom gives you scope to be creative perhaps a study or even a craft room?