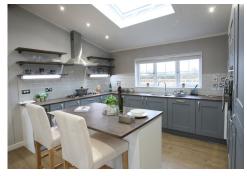

Be amazed by the feeling of space from the moment you enter the fabulous Addington. The kitchen/diner, with its striking vaulted ceiling, is flooded with natural light. Made for entertaining, the open and airy living area exudes a modern elegance, whilst the fully equipped gourmet kitchen will inspire your inner chef. And at the end of the day you can retire to your spacious master bedroom with full ensuite and walk-in wardrobe for a well-deserved spot of 'you time'.