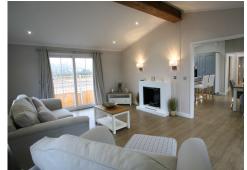

Be amazed by the feeling of space from the moment you enter the fabulous Addington. The kitchen/diner, with its striking vaulted ceiling, is flooded with natural light. Made for entertaining, the open and airy living area exudes a modern elegance, whilst the fully equipped gourmet kitchen will inspire your inner chef. And at the end of the day you can retire to your spacious master bedroom with full ensuite and walk-in wardrobe for a well-deserved spot of 'you time'.