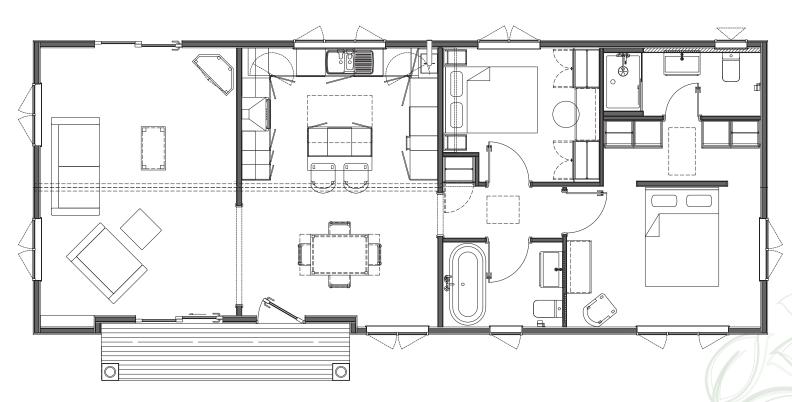

## ADDINGTON | 8 Longshoot

50' x 20' | 15.24 x 6.096 m | 2 Bedrooms | 2 bathrooms

As life goes on, we realise what really matters. The places we love, the friends we make. So, when it comes to settling down, it's important that you get exactly what you deserve.