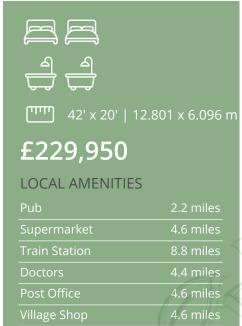

## CURLEW | 71 Wix ield Park

42' x 20' | 12.801 x 6.096 m | 2 Bedrooms | 2 bathrooms

As life goes on, we realise what really matters. The places we love, the friends we make. So, when it comes to settling down, it's important that you get exactly what you deserve.