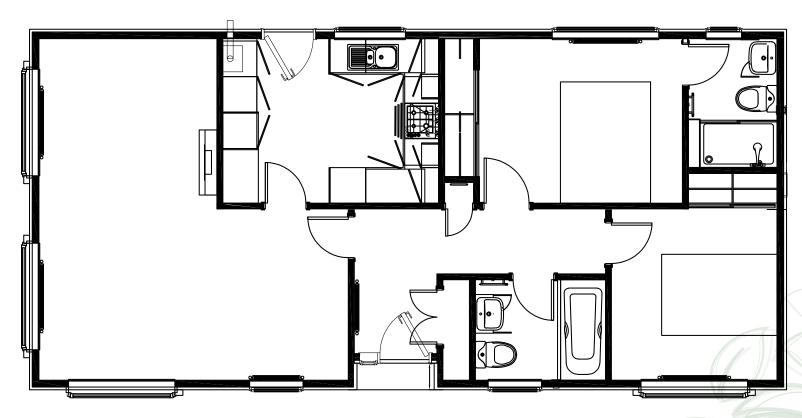

## FOR SALE

71 Wixfield Park, Great Bricett, Ipswich IP7 7DW Beautiful park home situated in a sought after location

This home is truly made for entertaining and everyday living, with plenty of space and valuable fixtures and fittings throughout. A generous open plan kitchen/diner provides a space for family to mingle, whilst a modern kitchen is the ideal place to create new culinary delights. Two double bedrooms, each with fitted wardrobes and the master with ensuite, are accompanied by a family bathroom to provide a home that is as practical as it is comfortable.

## CURLEW | 71 Wix ield Park

42' x 20' | 12.801 x 6.096 m | 2 Bedrooms | 2 bathrooms

As life goes on, we realise what really matters. The places we love, the friends we make. So, when it comes to settling down, it's important that you get exactly what you deserve.