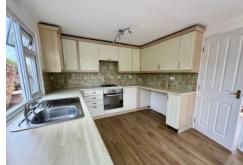

This 2-bedroom park home by Stately Albion has recently undergone refurbishment, offering a refreshed and updated living space. Sold unfurnished and as seen, it features a bright lounge, a kitchen/dining room with oven and hob included, and a modern shower room. With a smart, functional layout and generous room sizes, this home provides a comfortable, low-maintenance lifestyle in a peaceful park setting.