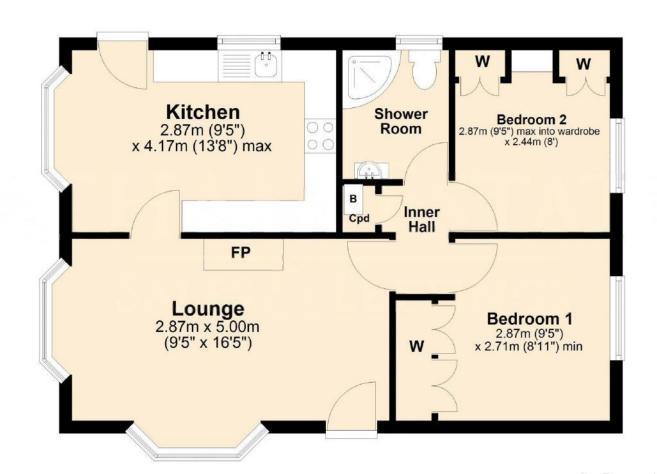

This 2-bedroom park home by Stately Albion has recently undergone refurbishment, offering a refreshed and updated living space. Sold unfurnished and as seen, it features a bright lounge, a kitchen/dining room with oven and hob included, and a modern shower room. With a smart, functional layout and generous room sizes, this home provides a comfortable, low-maintenance lifestyle in a peaceful park setting.

## **STATELY ALBION** | 6 Alison Drive, Mount Pleasant Park

28' x 20' | 560 ft<sup>2</sup> | 2 Bedrooms | 1 Bathroom

As life goes on, we realise what really matters. The places we love, the friends we make. So, when it comes to settling down, it's important that you get exactly what you deserve.