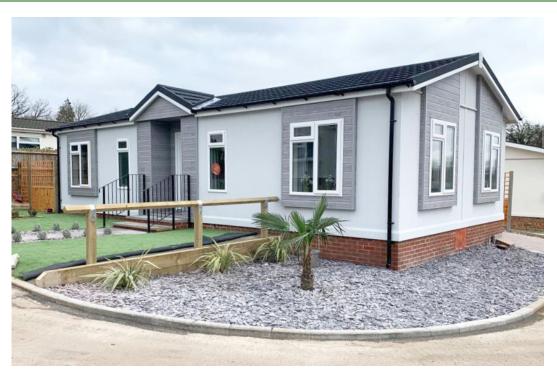

## FOR SALE

22 Flaunden Park, Long Lane, Hogpits Bottom, Flaunden, Hemel Hempstead, Hertfordshire HP3 0PY Beautiful park home situated in a sought after location

Bus Stop 0.2 miles
Supermarket 2.1 miles
Petrol Station 1.1 miles
Doctors 2 miles
Post Office 2 miles
Village Shop 1.9 miles

## **ARTHINGWORTH** | 22 Flaunden Park

40' x 20' | 12.192 x 6.096 | 2 Bedrooms | 2 bathrooms

As life goes on, we realise what really matters. The places we love, the friends we make. So, when it comes to settling down, it's important that you get exactly what you deserve.