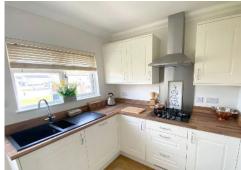

**LOCAL AMENITIES** 

Blending traditional bungalow style with modern amenities and functionality the Arthingworth is most certainly a home to enjoy. Guests will delight at being hosted in the generous living room, complete with vaulted ceiling, electric fire and multiple windows that allow the light to spill in from outside. A meticulously equipped kitchen features a versatile breakfast bar for easy food preparation, seating and serving. Comfort is the ultimate consideration in the bedrooms.