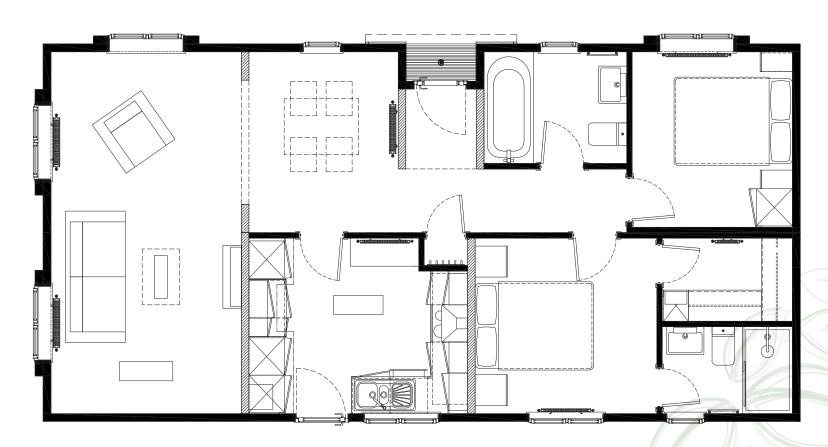

## **ARTHINGWORTH** | 22 Flaunden Park

40' x 20' | 12.192 x 6.096 | 2 Bedrooms | 2 bathrooms

As life goes on, we realise what really matters. The places we love, the friends we make. So, when it comes to settling down, it's important that you get exactly what you deserve.

These details have been produced for information only and do not constitute any part of an offer or contract. Intending purchasers must satisfy themselves by inspection or otherwise as to the correctness of any statements contained herein. Photos/ Floor plan may not be of Show home but of a similar model and distances to amenities are approximate. Feb 2023