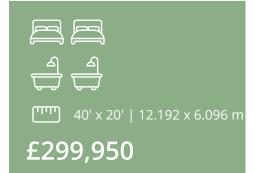

## **ARTHINGWORTH** | 22 Flaunden Park

40' x 20' | 12.192 x 6.096 | 2 Bedrooms | 2 bathrooms

As life goes on, we realise what really matters. The places we love, the friends we make. So, when it comes to settling down, it's important that you get exactly what you deserve.