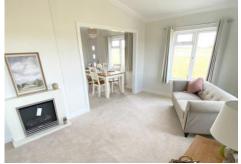

**LOCAL AMENITIES** 

Blending traditional bungalow style with modern amenities and functionality the Arthingworth is most certainly a home to enjoy. Guests will delight at being hosted in the generous living room, complete with vaulted ceiling, electric fire and multiple windows that allow the light to spill in from outside. A meticulously equipped kitchen features a versatile breakfast bar for easy food preparation, seating and serving. Comfort is the ultimate consideration in the bedrooms.