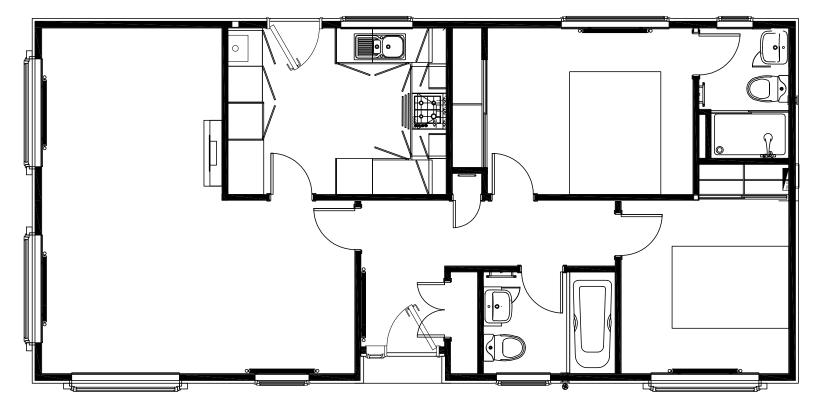

## CURLEW | 18 Sandpiper Gardens 42' x 20' | 12.801 x 6.096 | 2 Bedrooms | 2 bathrooms

As life goes on, we realise what really matters. The places we love, the friends we make. So, when it comes to settling down, it's important that you get exactly what you deserve.