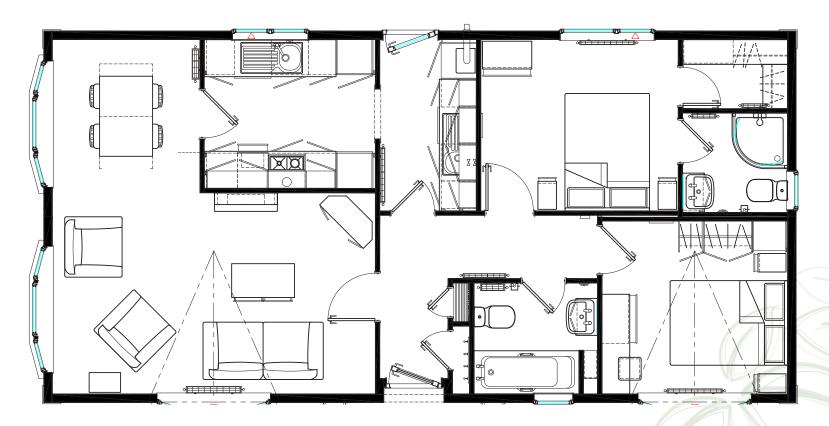

## MIDDLETON | 15 Wixfield Park

40' x 20' | 800 ft<sup>2</sup> | 2 Bedrooms | 2 Bathrooms

As life goes on, we realise what really matters. The places we love, the friends we make. So, when it comes to settling down, it's important that you get exactly what you deserve.