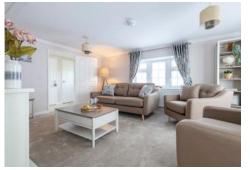

**Fully Furnished** 

The Middleton blends timeless charm with modern flexibility, making a striking first impression with twin roof dormers and elegant bay windows. Choose between a sleek, modern exterior or a classic finish with Georgian bar windows. Inside, soft neutral tones create a calm, cohesive feel. The layout adapts to your lifestyle; built to Omar's high standards, The Middleton is a stylish, practical home that feels welcoming from the moment you step in.