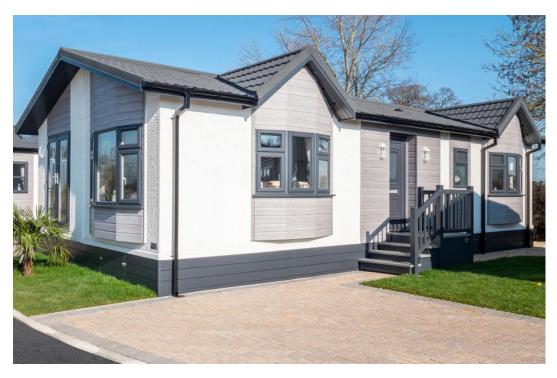

## MIDDLETON | 15 Wixfield Park

40' x 20' | 800 ft<sup>2</sup> | 2 Bedrooms | 2 Bathrooms

As life goes on, we realise what really matters. The places we love, the friends we make. So, when it comes to settling down, it's important that you get exactly what you deserve.

**Fully Furnished** 

The Middleton blends timeless charm with modern flexibility, making a striking first impression with twin roof dormers and elegant bay windows. Choose between a sleek, modern exterior or a classic finish with Georgian bar windows. Inside, soft neutral tones create a calm, cohesive feel. The layout adapts to your lifestyle; built to Omar's high standards, The Middleton is a stylish, practical home that feels welcoming from the moment you step in.