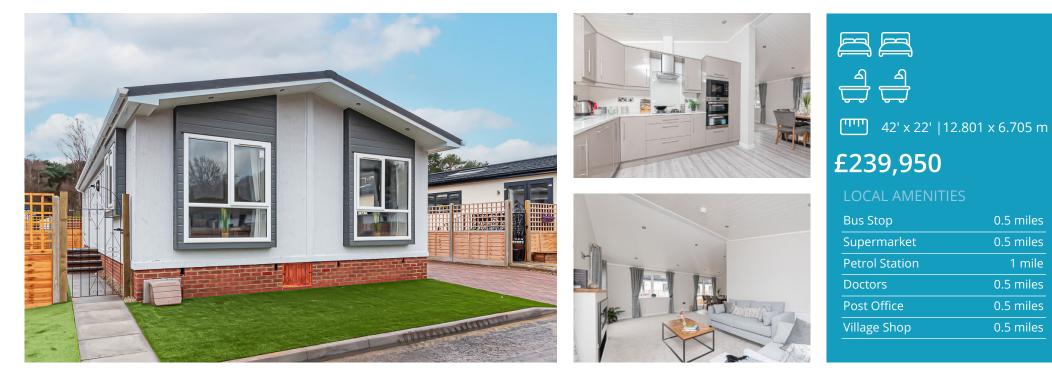

## COMING SOON

133 Hazelgrove park, Milton Street, Saltburn by the Sea, Cleveland, TS12 1DE Beautiful park home situated in a sought after location

Thoughtfully designed and elegantly finished throughout, the Waverton is a traditional home that would make for a perfect retirement. Flooded with natural light and an open plan living area, this bright and spacious home is a great base for hosting friends and family. With two generously sized double bedrooms, the master room accompanied by an ensuite, this home is perfect for those looking to downsize without compromise. Ideally positioned in the lovely coastal town of Saltburn-by-the-Sea in Cleveland, Hazelgrove Park is ideal for those looking to retire to the coast with stunning sea views. Both the beach and the historic Victorian town are just a short walk away, making it one of the most popular parks in the Tingdene collection. Hazelgrove is a fantastic, communityminded park that has the feel of a traditional village - a wonderful place to live your best retirement life.

## WAVERTON | 133 Hazelgrove Park 42' x 22' | 12.801 x 6.705 m | 2 Bedrooms | 2 bathrooms

As life goes on, we realise what really matters. The places we love, the friends we make. So, when it comes to settling down, it's important that you get exactly what you deserve.