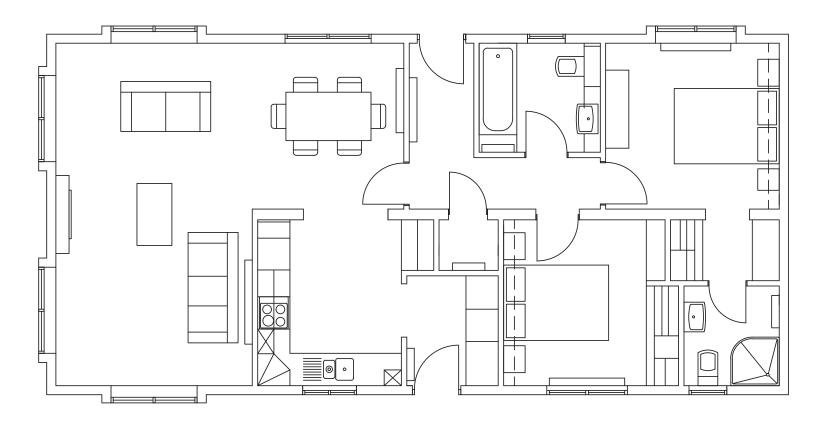

## WAVERTON | 133 Hazelgrove Park 42' x 22' | 12.801 x 6.705 m | 2 Bedrooms | 2 bathrooms

As life goes on, we realise what really matters. The places we love, the friends we make. So, when it comes to settling down, it's important that you get exactly what you deserve.

These details have been produced for information only and do not constitute any part of an offer or contract. Intending purchasers must satisfy themselves by inspection or otherwise as to the correctness of any statements contained herein. Photos/ Floor plan may not be of Show home but of a similar model and distances to amenities are approximate. Dec 2017