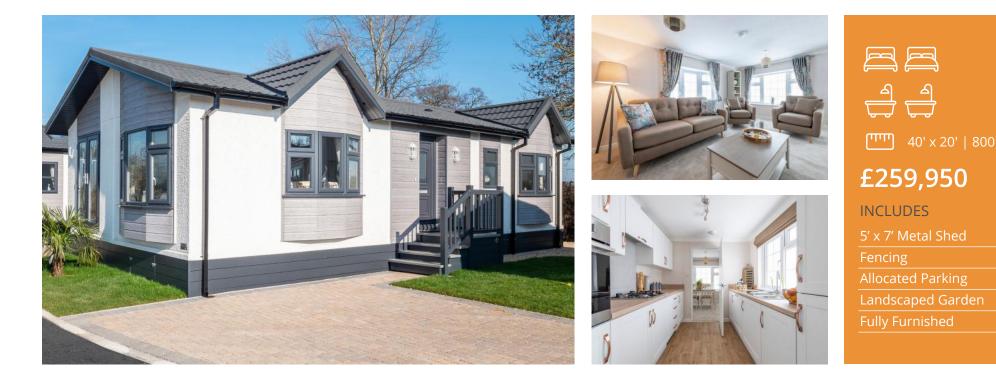

## FOR SALE

100 St Gotthards Ave, Falcon Park, Martlesham Heath, Suffolk IP5 3RP Beautiful park home situated in a picturesque setting

The Middleton combines classic charm with modern flexibility, making a bold statement with twin roof dormers and elegant bay windows. Choose a sleek contemporary look or a traditional finish with Georgian bar windows. Inside, soft neutral tones create a calm, cohesive space. Built to Omar's high standards, The Middleton is a stylish, practical home that feels welcoming from the moment you step in. Situated in Martlesham Heath, Falcon Park is ideally positioned for easy access into the town of Ipswich, which boasts excellent shopping and entertainment facilities, along with historic sites, buildings and 12 medieval churches. A superstore and retail park are within easy walking distance of Falcon Park and there are rail and bus links from Ipswich for easy get aways to further afield.

## MIDDLETON | 100 St Gotthards 40' x 20' | 800 ft<sup>2</sup> | 2 Bedrooms | 2 Bathrooms

As life goes on, we realise what really matters. The places we love, the friends we make. So, when it comes to settling down, it's important that you get exactly what you deserve.