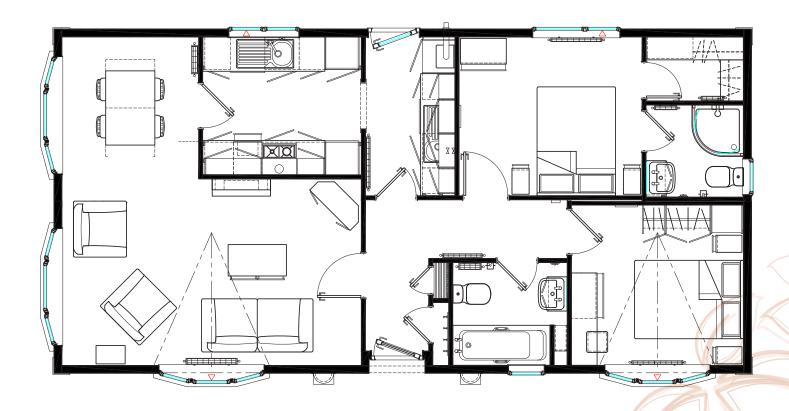

## MIDDLETON | 100 St Gotthards 40' x 20' | 800 ft<sup>2</sup> | 2 Bedrooms | 2 Bathrooms

As life goes on, we realise what really matters. The places we love, the friends we make. So, when it comes to settling down, it's important that you get exactly what you deserve.