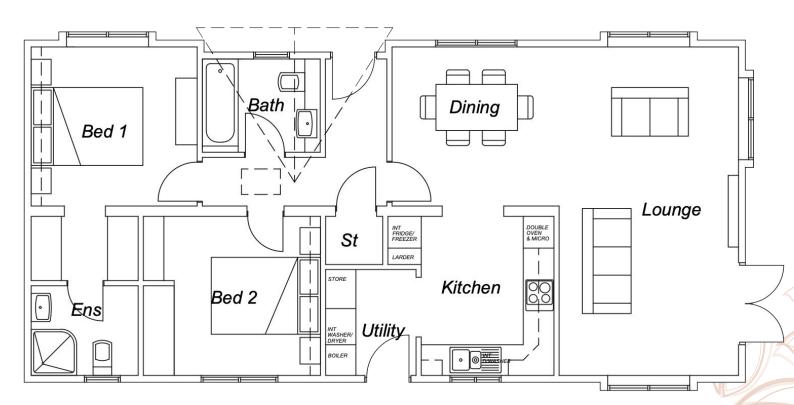

## THE WAVERTON | 48 Badgerwood Park

44' x 22' | 14.41 x 6.70m | 2 Bedrooms | 2 bathrooms

As life goes on, we realise what really matters. The places we love, the friends we make. So, when it comes to settling down, it's important that you get exactly what you deserve.

These details have been produced for information only and do not constitute any part of an offer or contract. Intending purchasers must satisfy themselves by inspection or otherwise as to the correctness of any statements contained herein. Photos/ Floor plan may not be of Show home but of a similar model and distances to amenities are approximate. Dec 2017