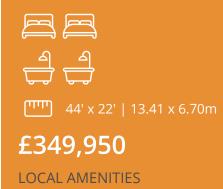

## THE WAVERTON | 48 Badgerwood Park

44' x 22' | 14.41 x 6.70m | 2 Bedrooms | 2 bathrooms

As life goes on, we realise what really matters. The places we love, the friends we make. So, when it comes to settling down, it's important that you get exactly what you deserve.