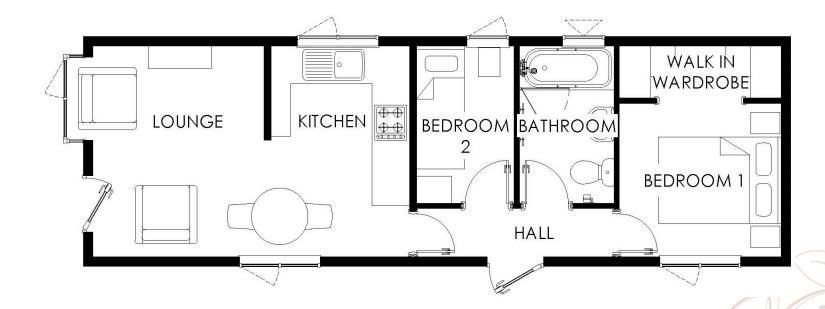

The cosy and bijou nature of this delightful home does not compromise the living space. Triple aspect windows fill the open plan lounge/ kitchen with sunlight, creating the perfect space to enjoy the sounds of the rural Berkshire countryside. A generous master bedroom comes complete with fitted wardrobes and an ingenious second bedroom works as both an office and guest bedroom to give you added flexibility.

## **HAYDEN** | 144 Loddon Court

32' x 14' | 9.7 x 4.267 m | 2 Bedrooms | 1 bathroom

As life goes on, we realise what really matters. The places we love, the friends we make. So, when it comes to settling down, it's important that you get exactly what you deserve.