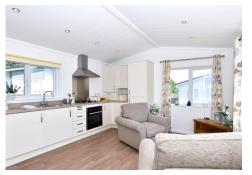

The cosy and bijou nature of this delightful home does not compromise the living space. Triple aspect windows fill the open plan lounge/ kitchen with sunlight, creating the perfect space to enjoy the sounds of the rural Berkshire countryside. A generous master bedroom comes complete with fitted wardrobes and an ingenious second bedroom works as both an office and guest bedroom to give you added flexibility.