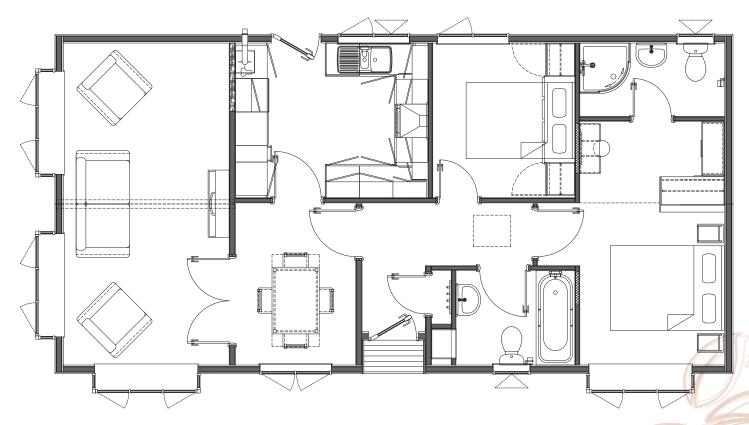

This fabulous brand new 40' x 20' two-bedroom Tingdene Barnwell is waiting to welcome its new owners. In a traditional bungalow style, natural light flows throughout the home to give it a warm and comfortable feel. A more than generous lounge area is perfect for entertaining or relaxing, whilst a second double bedroom and family bathroom ensure any guests are well catered for.

## **BARNWELL** | 2 Badgerwood Park

40' x 20' | 12.19 x 6.09 m | 2 Bedrooms | 2 bathrooms

As life goes on, we realise what really matters. The places we love, the friends we make. So, when it comes to settling down, it's important that you get exactly what you deserve.