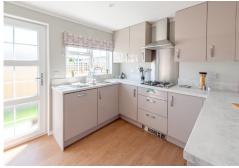

This fabulous brand new 40' x 20' two-bedroom Tingdene Barnwell is waiting to welcome its new owners. In a traditional bungalow style, natural light flows throughout the home to give it a warm and comfortable feel. A more than generous lounge area is perfect for entertaining or relaxing, whilst a second double bedroom and family bathroom ensure any guests are well catered for.